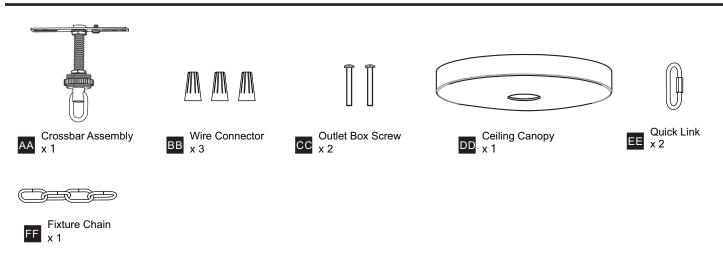

ning installation, turn off electricity at the circuit breaker box or the main fuse box.
- RISK OF FIRE Use bulbs specified by the markings and/or labels on the fixture.
- CAUTION
- For your safety, read instructions completely before beginning installation.
- If in doubt about electrical installation, consult a licensed electrician.
- Turn off electricity to fixture before replacing the bulb(s).

#### **TOOLS REQUIRED**



### **CARE AND MAINTENANCE**

• Wipe clean using soft, dry cloth or static duster. Always avoid using harsh chemicals and abrasives to clean fixture as they may damage the finish.

If you need further assistance call Quoizel Customer Care at 1-800-645-3184 (9:00am - 5:00pm EST), or visit us on-line at www.quoizel.com.

## PACKAGE CONTENTS



#### **MOUNTING HARDWARE**



# INSTALLATION





Your installation is now complete! Restore electricity and save this sheet for future reference.