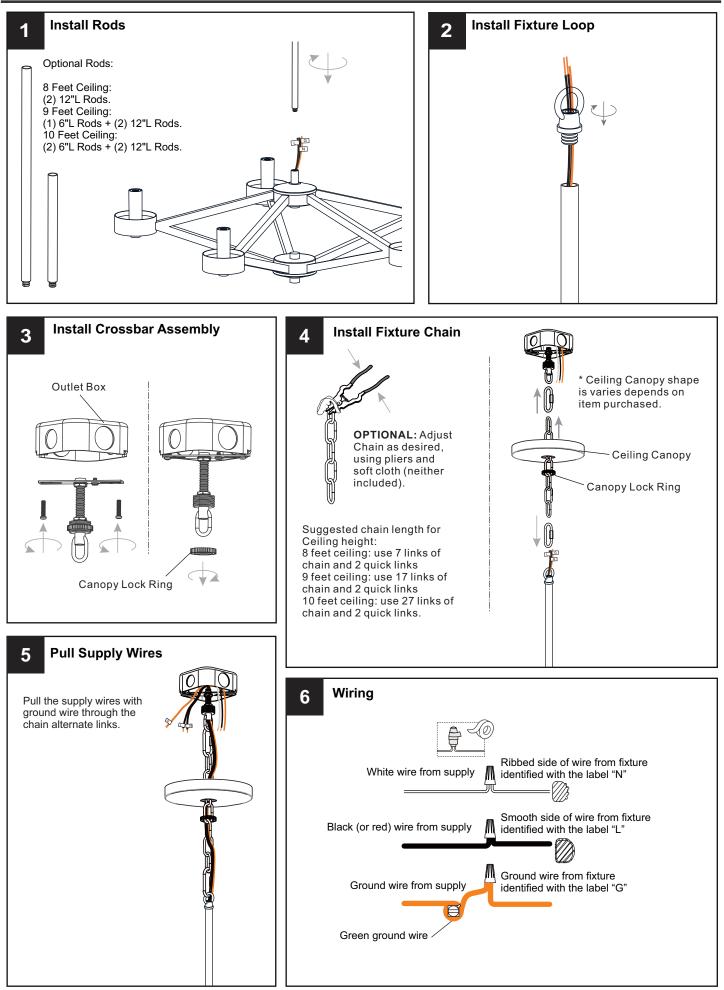

# INSTALLATION

Your installation is now complete! Restore electricity and save this sheet for future reference.