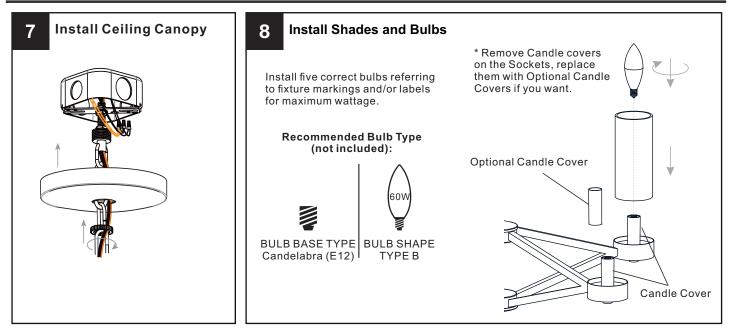

# INSTALLATION

Your installation is now complete! Restore electricity and save this sheet for future reference.