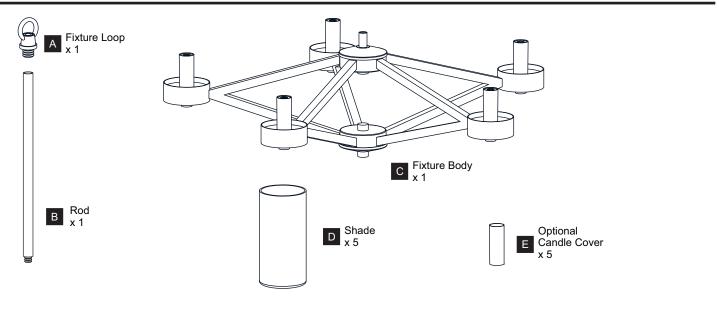

OF ELECTRIC SHOCK Before beginning installation, turn off electricity at the circuit breaker box or the main fuse box.
- RISK OF FIRE Use bulbs specified by the markings and/or labels on the fixture.
- CAUTION
- For your safety, read instructions completely before beginning installation.
- If in doubt about electrical installation, consult a licensed electrician.
- Turn off electricity to fixture before replacing the bulb(s).

#### **TOOLS REQUIRED**



### **CARE AND MAINTENANCE**

• Wipe clean using soft, dry cloth or static duster. Always avoid using harsh chemicals and abrasives to clean fixture as they may damage the finish.

If you need further assistance call Quoizel Customer Care at 1-800-645-3184 (9:00am - 5:00pm EST), or visit us on-line at www.quoizel.com.

## PACKAGE CONTENTS



#### **MOUNTING HARDWARE**



# INSTALLATION





Your installation is now complete! Restore electricity and save this sheet for future reference.