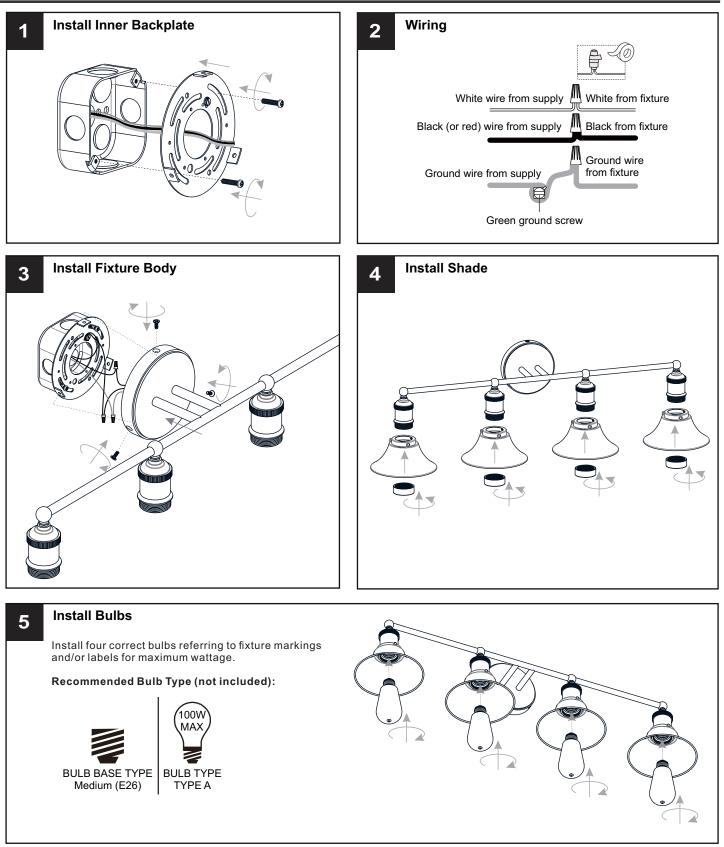

## INSTALLATION

Your installation is now complete! Restore electricity and save this sheet for future reference.