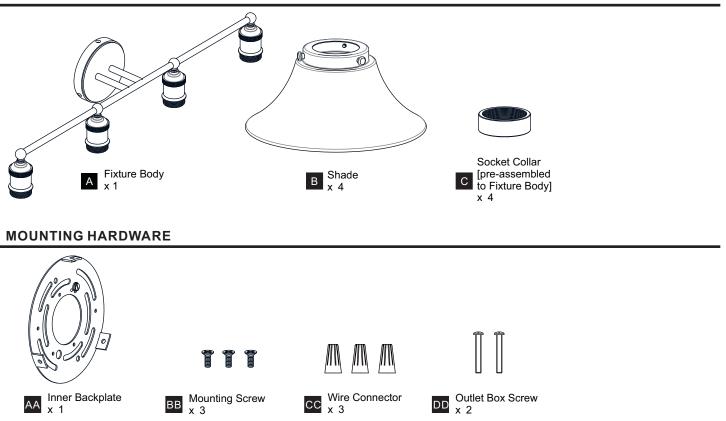

ELECTRIC SHOCK Before beginning installation, turn off electricity at the circuit breaker box or the main fuse box.
- RISK OF FIRE Use bulbs specified by the markings and/or labels on the fixture.
- CAUTION
- For your safety, read instructions completely before beginning installation.
- If in doubt about electrical installation, consult a licensed electrician.
- Turn off electricity to fixture before replacing the bulb(s).

#### **TOOLS REQUIRED**



#### CARE AND MAINTENANCE

• Wipe clean using soft, dry cloth or static duster. Always avoid using harsh chemicals and abrasives to clean fixture as they may damage the finish.

If you need further assistance call Quoizel Customer Care at 1-800-645-3184 (9:00am - 5:00pm EST), or visit us on-line at www.quoizel.com.

### **PACKAGE CONTENTS**



## INSTALLATION



Your installation is now complete! Restore electricity and save this sheet for future reference.