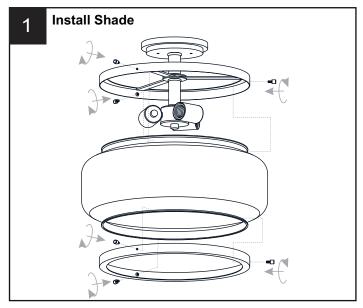

## **MOUNTING HARDWARE**

Outlet Box Screw

Your installation is now complete! Restore electricity and save this sheet for future reference.