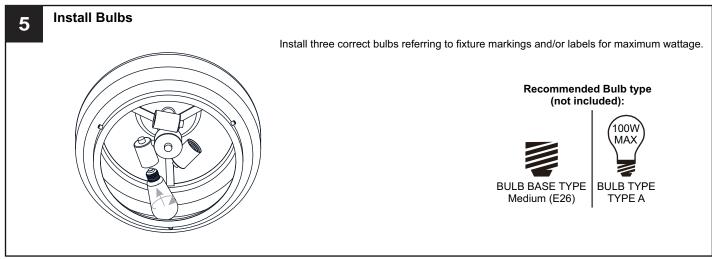

#### WARNING

- RISK OF ELECTRIC SHOCK Before beginning installation, turn off electricity at the circuit breaker box or the main fuse box.
- RISK OF FIRE Use bulbs specified by the markings and/or labels on the fixture.