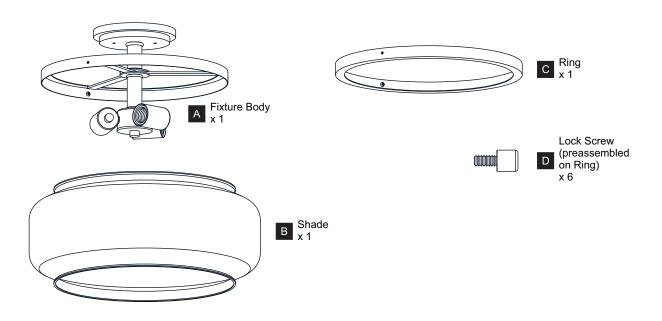

Before beginning installation, turn off electricity at the circuit breaker box or the main fuse box.
- RISK OF FIRE Use bulbs specified by the markings and/or labels on the fixture.

#### CAUTION

- · For your safety, read instructions completely before beginning installation.
- If in doubt about electrical installation, consult a licensed electrician.
- Turn off electricity to fixture before replacing the bulb(s).

#### **TOOLS REQUIRED**









### **CARE AND MAINTENANCE**

 Wipe clean using soft, dry cloth or static duster. Always avoid using harsh chemicals and abrasives to clean fixture as they may damage the finish.

If you need further assistance call Quoizel Customer Care at 1-800-645-3184 (9:00am - 5:00pm EST), or visit us on-line at www.quoizel.com.

#### **PACKAGE CONTENTS**



## **MOUNTING HARDWARE**











Outlet Box Screw











Your installation is now complete! Restore electricity and save this sheet for future reference.