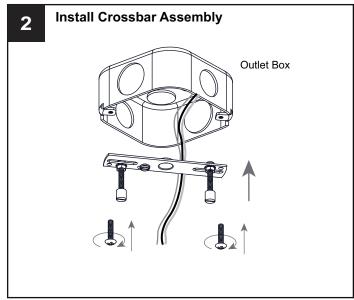

## **MOUNTING HARDWARE**

Outlet Box Screw

Your installation is now complete! Restore electricity and save this sheet for future reference.