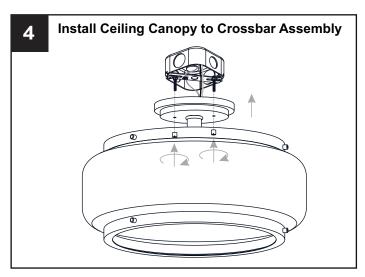

## **MOUNTING HARDWARE**

Outlet Box Screw

Your installation is now complete! Restore electricity and save this sheet for future reference.