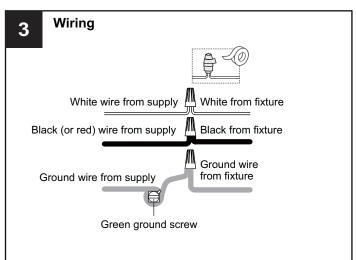

#### WARNING

- RISK OF ELECTRIC SHOCK Before beginning installation, turn off electricity at the circuit breaker box or the main fuse box.
- RISK OF FIRE Use bulbs specified by the markings and/or labels on the fixture.

#### CAUTION

- · For your safety, read instructions completely before beginning installation.
- If in doubt about electrical installation, consult a licensed electrician.
- Turn off electricity to fixture before replacing the bulb(s).