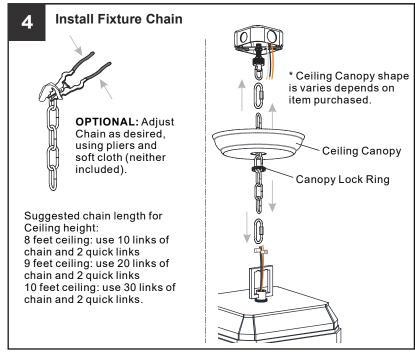

tion, turn off electricity at the circuit breaker box or the main fuse box.
- RISK OF FIRE Use bulbs specified by the markings and/or labels on the fixture.

#### **CAUTION**

- For your safety, read instructions completely before beginning installation.
- If in doubt about electrical installation, consult a licensed electrician.
- Turn off electricity to fixture before replacing the bulb(s).

#### **TOOLS REQUIRED**











### **CARE AND MAINTENANCE**

Wipe clean using soft, dry cloth or static duster. Always avoid using harsh chemicals and abrasives to clean fixture as they may damage

If you need further assistance call Quoizel Customer Care at 1-800-645-3184 (9:00am - 5:00pm EST), or visit us on-line at www.quoizel.com.

### **PACKAGE CONTENTS**



# **MOUNTING HARDWARE**



















Your installation is now complete! Restore electricity and save this sheet for future reference.