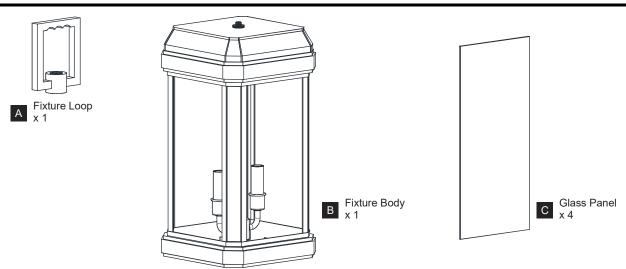

RIC SHOCK Before beginning installation, turn off electricity at the circuit breaker box or the main fuse box.
- RISK OF FIRE Use bulbs specified by the markings and/or labels on the fixture.

#### **CAUTION**

- For your safety, read instructions completely before beginning installation.
- If in doubt about electrical installation, consult a licensed electrician.
- Turn off electricity to fixture before replacing the bulb(s).

#### **TOOLS REQUIRED**











### **CARE AND MAINTENANCE**

Wipe clean using soft, dry cloth or static duster. Always avoid using harsh chemicals and abrasives to clean fixture as they may damage

If you need further assistance call Quoizel Customer Care at 1-800-645-3184 (9:00am - 5:00pm EST), or visit us on-line at www.quoizel.com.

### **PACKAGE CONTENTS**



# **MOUNTING HARDWARE**



















Your installation is now complete! Restore electricity and save this sheet for future reference.