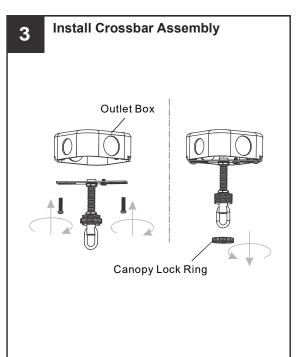

lation, turn off electricity at the circuit breaker box or the main fuse box.
- RISK OF FIRE Use bulbs specified by the markings and/or labels on the fixture.

#### **CAUTION**

- For your safety, read instructions completely before beginning installation.
- If in doubt about electrical installation, consult a licensed electrician.
- Turn off electricity to fixture before replacing the bulb(s).

#### **TOOLS REQUIRED**











### **CARE AND MAINTENANCE**

Wipe clean using soft, dry cloth or static duster. Always avoid using harsh chemicals and abrasives to clean fixture as they may damage

If you need further assistance call Quoizel Customer Care at 1-800-645-3184 (9:00am - 5:00pm EST), or visit us on-line at www.quoizel.com.

### **PACKAGE CONTENTS**



# **MOUNTING HARDWARE**



















Your installation is now complete! Restore electricity and save this sheet for future reference.