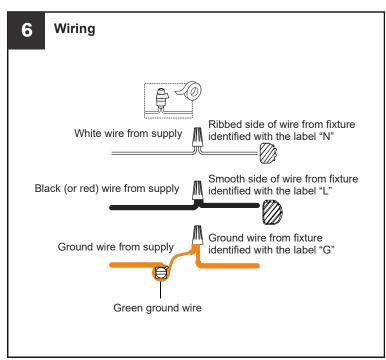

, turn off electricity at the circuit breaker box or the main fuse box.
- RISK OF FIRE Use bulbs specified by the markings and/or labels on the fixture.

#### **CAUTION**

- For your safety, read instructions completely before beginning installation.
- If in doubt about electrical installation, consult a licensed electrician.
- Turn off electricity to fixture before replacing the bulb(s).

#### **TOOLS REQUIRED**











### **CARE AND MAINTENANCE**

Wipe clean using soft, dry cloth or static duster. Always avoid using harsh chemicals and abrasives to clean fixture as they may damage

If you need further assistance call Quoizel Customer Care at 1-800-645-3184 (9:00am - 5:00pm EST), or visit us on-line at www.quoizel.com.

### **PACKAGE CONTENTS**



# **MOUNTING HARDWARE**



















Your installation is now complete! Restore electricity and save this sheet for future reference.