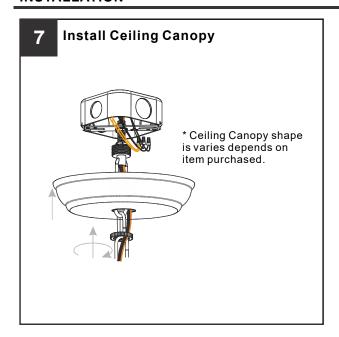

turn off electricity at the circuit breaker box or the main fuse box.
- RISK OF FIRE Use bulbs specified by the markings and/or labels on the fixture.

#### **CAUTION**

- For your safety, read instructions completely before beginning installation.
- If in doubt about electrical installation, consult a licensed electrician.
- Turn off electricity to fixture before replacing the bulb(s).

#### **TOOLS REQUIRED**











### **CARE AND MAINTENANCE**

Wipe clean using soft, dry cloth or static duster. Always avoid using harsh chemicals and abrasives to clean fixture as they may damage

If you need further assistance call Quoizel Customer Care at 1-800-645-3184 (9:00am - 5:00pm EST), or visit us on-line at www.quoizel.com.

### **PACKAGE CONTENTS**



# **MOUNTING HARDWARE**



















Your installation is now complete! Restore electricity and save this sheet for future reference.