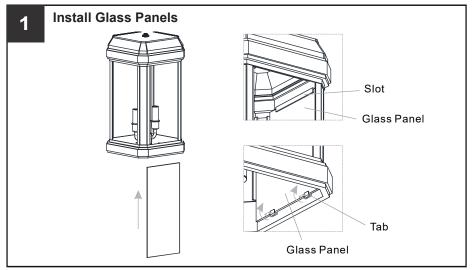

# **MOUNTING HARDWARE**

Your installation is now complete! Restore electricity and save this sheet for future reference.