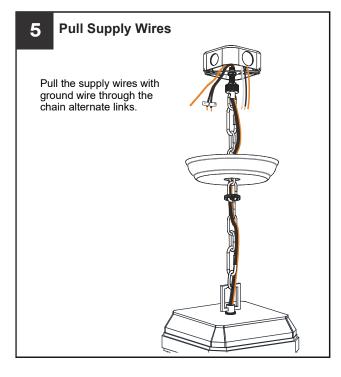

on, turn off electricity at the circuit breaker box or the main fuse box.
- RISK OF FIRE Use bulbs specified by the markings and/or labels on the fixture.

#### **CAUTION**

- For your safety, read instructions completely before beginning installation.
- If in doubt about electrical installation, consult a licensed electrician.
- Turn off electricity to fixture before replacing the bulb(s).

#### **TOOLS REQUIRED**











### **CARE AND MAINTENANCE**

Wipe clean using soft, dry cloth or static duster. Always avoid using harsh chemicals and abrasives to clean fixture as they may damage

If you need further assistance call Quoizel Customer Care at 1-800-645-3184 (9:00am - 5:00pm EST), or visit us on-line at www.quoizel.com.

### **PACKAGE CONTENTS**



# **MOUNTING HARDWARE**



















Your installation is now complete! Restore electricity and save this sheet for future reference.