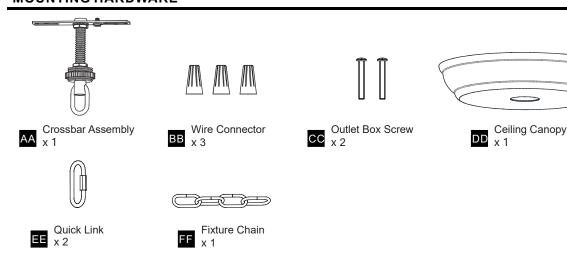

# **MOUNTING HARDWARE**

Your installation is now complete! Restore electricity and save this sheet for future reference.