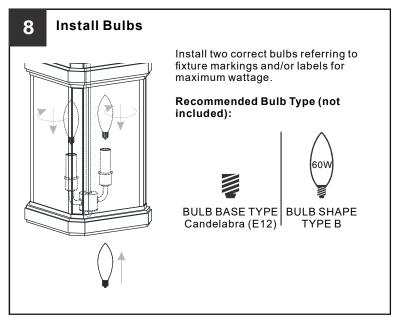

#### WARNING

- RISK OF ELECTRIC SHOCK Before beginning installation, turn off electricity at the circuit breaker box or the main fuse box.
- RISK OF FIRE Use bulbs specified by the markings and/or labels on the fixture.