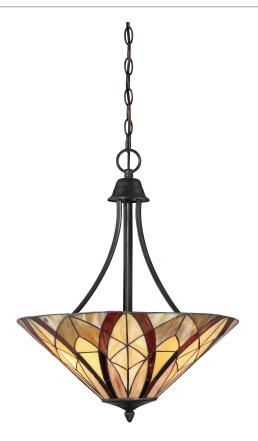

## TFVY2819VA

Victory Pendant Valiant Bronze

## **DETAILS**

Material: Steel

Glass/Shade Description: Tiffany Glass