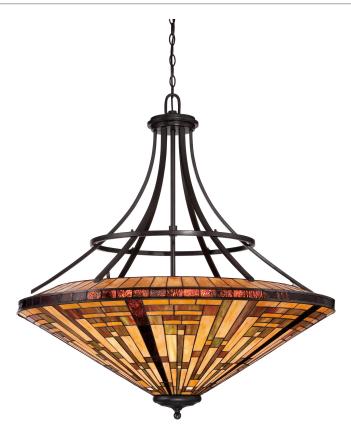

## TFST2840VB

Stephen Pendant Vintage Bronze

#### DIMENSIONS

| Dimensions: 40.00" W x 43.00" H x 40.00" D |
|--------------------------------------------|
| Overall Height: 145.5"                     |
| Canopy Dimensions: 7.75" Dia.              |
| Chain/Downrod Length: 8'                   |
| Weight: 49.06 lbs                          |

### DETAILS

| Glass/Shade Description: Tiffany Glass | Material: Steel                        |
|----------------------------------------|----------------------------------------|
|                                        | Glass/Shade Description: Tiffany Glass |