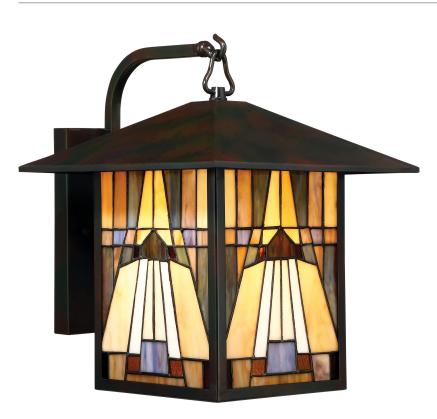

#### **TFIK8411VA** Inglenook Outdoor Lantern Valiant Bronze

## DETAILS

| Material: Steel                        |
|----------------------------------------|
| Glass/Shade Description: Tiffany Glass |