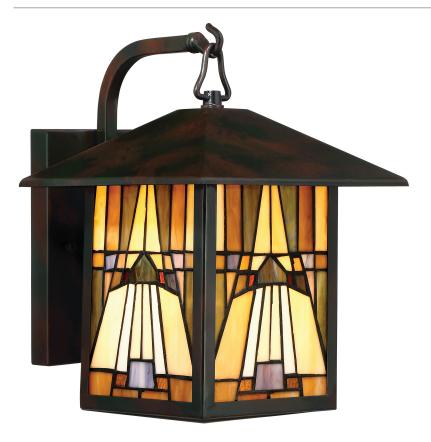

### TFIK8409VA

Inglenook Outdoor Lantern Valiant Bronze

# **DETAILS**

Material: Steel

Glass/Shade Description: Tiffany Glass