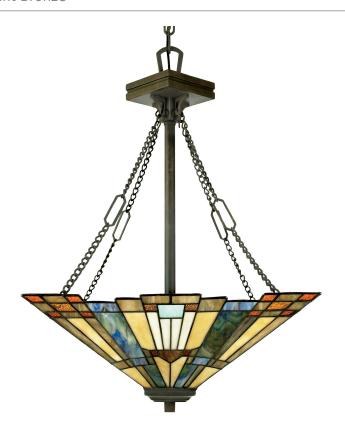

### TFIK2817VA

Inglenook Pendant Valiant Bronze

## **DETAILS**

Material: Resin

Glass/Shade Description: Tiffany Glass