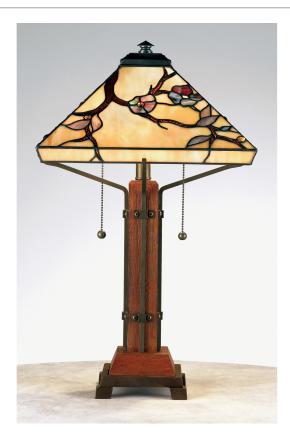

# **DIMENSIONS**

Dimensions: 14.00" W x 23.50" H x 14.00" D

Weight: 14.00 lbs

### **DETAILS**

Material: Steel

#### **LAMPING**

Light Source: Incandescent

Bulb Included: No

Bulb Type: Medium Base

Bulb Quantity: 2

Watts per Bulb: 60

# **ELECTRICAL**

Dimmable: Yes

Voltage: 120v

Wire Length: 8'