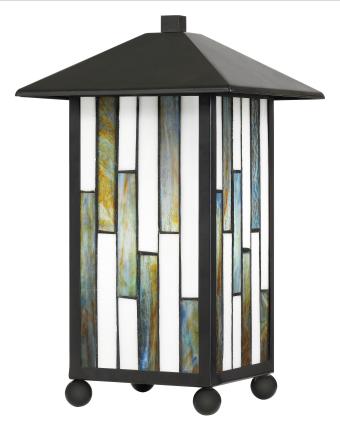

## DIMENSIONS

| Dimensions: 8.5" W x 14.25" H x 8.5" D |
|----------------------------------------|
| Weight: 5.20 lbs                       |
| Dimensional Weight: 14.00 lbs.         |

## DETAILS

| Material: Steel-Glass                  |  |
|----------------------------------------|--|
| Glass/Shade Description: Tiffany Glass |  |

## LAMPING

| Light Source: Incandescent |
|----------------------------|
| Bulb Included: No          |
| Bulb Type: Medium Base     |
| Bulb Quantity: 1           |
| Watts per Bulb: 60         |
|                            |

## **ELECTRICAL**

| Dimmable: Yes   | _     | _ | _ | _ | _ | _ | _ | _ |
|-----------------|-------|---|---|---|---|---|---|---|
| Voltage: 120v   | _     | _ | _ | _ | _ | _ | _ | _ |
| Wire Length: 8' | <br>_ | _ | _ | _ | _ | _ | _ | _ |