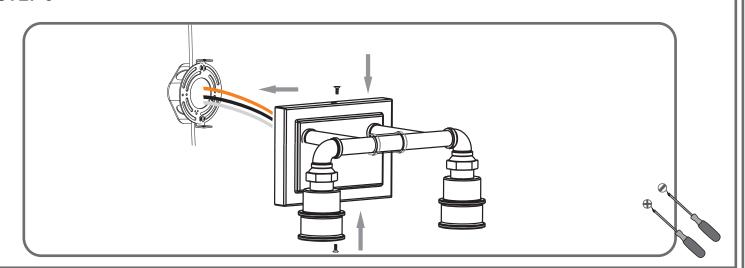

rnings and Cautions

Turn off the electricity at the circuit breaker before installation. Consult a licensed electrician if in doubt about installation.

Turn off power to the fixture and allow the bulbs to cool before replacing.

## Package Contents

Preparation: Identify and inspect all parts before beginning the installation.

Missing or damaged parts? Contact your original place of purchase.

### **PARTS BAG**



Mounting A Screw x2



B Outlet Box Screw



C Wire Connector



Inner D Backplate



E Fixture Body x 1



Shade F x 2

# Table of Contents





STEP 1



Fixture Body



STEP 3





# STEP 1





# White wire (neutral) from outlet box Black or Red wire (hot) from outlet box Black wire from fixture Ground wire from Fixture \*Green Ground Screw on crossbar optional

# STEP 3



©2019 QuoizelInc.

visit us on-line at www.quoizel.com