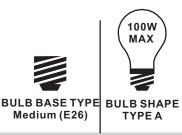

# Installation Guide For Styles SQR8602GV and SQR8602RK

# **Tools Required**



# **Light Source**



2BULBS REQUIRED BULBSNOTINCLUDED

# $oldsymbol{\Delta}$ Warnings and Cautions

Turn off the electricity at the circuit breaker before installation. Consult a licensed electrician if in doubt about installation.

Turn off power to the fixture and allow the bulbs to cool before replacing.

## Package Contents

Preparation: Identify and inspect all parts before beginning the installation.

Missing or damaged parts? Contact your original place of purchase.

### **PARTS BAG**



Mounting A Screw x2



B Outlet Box Screw



C Wire Connector



Inner D Backplate



E Fixture Body x 1



Shade F x 2

# Table of Contents





STEP 1



Fixture Body



STEP 3





# STEP 1





# White wire (neutral) from outlet box Black or Red wire (hot) from outlet box Black wire from fixture Ground wire from F