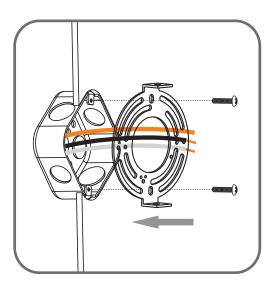

# STEP 1

# White wire (neutral) from outlet box Black or Red wire (hot) from outlet box Black wire from fixture Ground wire from Fixture \*Green Ground Screw on crossbar optional