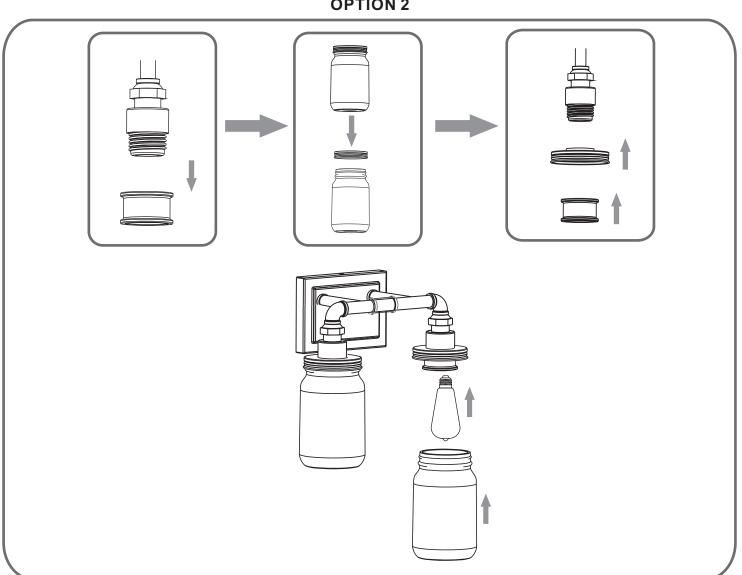

breaker before installation. Consult a licensed electrician if in doubt about installation.

Turn off power to the fixture and allow the bulbs to cool before replacing.

## Package Contents

Preparation: Identify and inspect all parts before beginning the installation.

Missing or damaged parts? Contact your original place of purchase.

### **PARTS BAG**



Mounting A Screw x2



B Outlet Box Screw



C Wire Connector



Inner D Backplate



E Fixture Body x 1



Shade F x 2

# Table of Contents





STEP 1



Fixture Body



STEP 3





# STEP 1





# White wire (neutral) from outlet box Black or Red wire (hot) from outlet box Black wire from fixture Ground wire from Fixture \*Green Ground Screw on crossbar optional

# STEP 3



©2019 QuoizelInc.

visit us on-line at www.quoizel.com