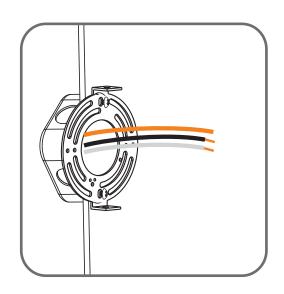

# STEP 1

# White wire (neutral) from outlet box Black or Red wire (hot) from outlet box Black wire from fixture Ground wire from Fixture \*Green Ground Screw on crossbar optional