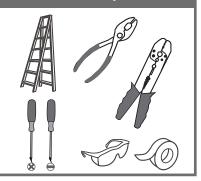

# Installation Guide For Styles SQR8602GV and SQR8602RK

# **Tools Required**



# **Light Source**



2BULBS REQUIRED BULBSNOTINCLUDED

# $oldsymbol{\Delta}$ Warnings and Cautions

Turn off the electricity at the circuit breaker before installation. Consult a licensed electrician if in doubt about installation.

Turn off power to the fixture and allow the bulbs to cool before replacing.

## Package Contents

Preparation: Identify and inspect all parts before beginning the installation.

Missing or damaged parts? Contact your original place of purchase.

### **PARTS BAG**



Mounting A Screw x2



B Outlet Box Screw



C Wire Connector



Inner D Backplate



E Fixture Body x 1



Shade F x 2

# Table of Contents





STEP 1



Fixture Body



STEP 3





# STEP 1





# White wire (neutral) from outlet box Black or Red wire (hot) from outlet box Black wire from fixt