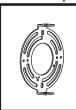

### **PARTS BAG**

Mounting A Screw x2

B Outlet Box Screw

C Wire Connector

Inner D Backplate

E Fixture Body x 1

Shade F x 2