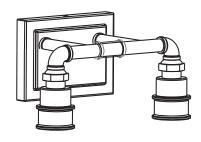

# STEP 1

# White wire (neutral) from outlet box Black or Red wire (hot) from outlet box Black wire from fixture Ground wire from Fixture \*Green Ground Screw on crossbar optional