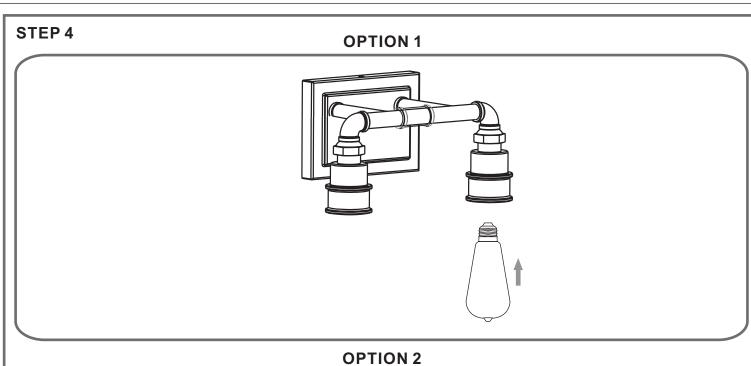

it breaker before installation. Consult a licensed electrician if in doubt about installation.

Turn off power to the fixture and allow the bulbs to cool before replacing.

## Package Contents

Preparation: Identify and inspect all parts before beginning the installation.

Missing or damaged parts? Contact your original place of purchase.

### **PARTS BAG**



Mounting A Screw x2



B Outlet Box Screw



C Wire Connector



Inner D Backplate



E Fixture Body x 1



Shade F x 2

# Table of Contents





STEP 1



Fixture Body



STEP 3





# STEP 1





# White wire (neutral) from outlet box Black or Red wire (hot) from outlet box Black wire from fixture Ground wire from Fixture \*Green Ground Screw on crossbar optional

# STEP 3



©2019 QuoizelInc.

visit us on-line at www.quoizel.com