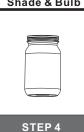

# Installation Guide For Styles SQR8602GV and SQR8602RK

# **Tools Required**



# **Light Source**



2BULBS REQUIRED BULBSNOTINCLUDED

# $oldsymbol{\Delta}$ Warnings and Cautions

Turn off the electricity at the circuit breaker before installation. Consult a licensed electrician if in doubt about installation.

Turn off power to the fixture and allow the bulbs to cool before replacing.

## Package Contents

Preparation: Identify and inspect all parts before beginning the installation.

Missing or damaged parts? Contact your original place of purchase.

### **PARTS BAG**



Mounting A Screw x2



B Outlet Box Screw



C Wire Connector



Inner D Backplate



E Fixture Body x 1



Shade F x 2

# Table of Contents





STEP 1



Fixture Body



STEP 3





# STEP 1





# White wire (neutral) from outlet box Black or Red wire (hot) from outlet box Black wire from fixture Ground wire from Fixture \*Green Ground Screw on crossbar optional

# STEP 3



©2019 QuoizelInc.

visit us on-line at www.quoizel.com