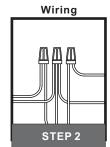

# STEP 1

# White wire (neutral) from outlet box Black or Red wire (hot) from outlet box Black wire from fixture Ground wire from Fixture \*Green Ground Screw on crossbar optional