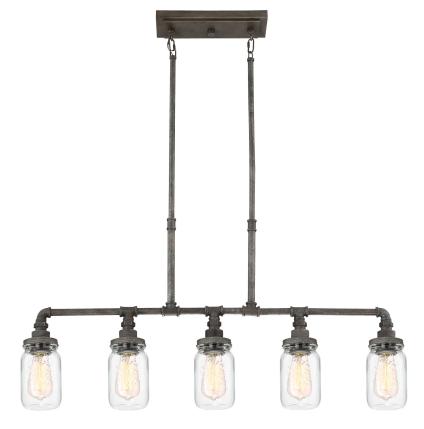

### SQR538RK

Squire Island Chandelier Rustic Black

# **DIMENSIONS**

Dimensions: 38.00" W x 19.25" H x 4.25" D

Overall Height: 60"

Canopy Dimensions: 12.00"W x 4.75"D

Chain/Downrod Length: 4 x 6" & 4 x 12" Downrods

Weight: 15.00 lbs

# **DETAILS**

Material: Steel

Glass/Shade Description: Clear Glass

#### **LAMPING**

Light Source: Incandescent

Bulb Included: No

Bulb Type: Medium Base

Bulb Quantity: 5

Watts per Bulb: 100