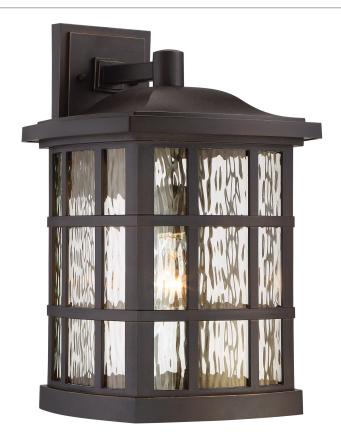

## SNN8411PN

Stonington Outdoor Lantern Palladian Bronze

# **DETAILS**

Material: EPM

Glass/Shade Description: Clear Water Glass