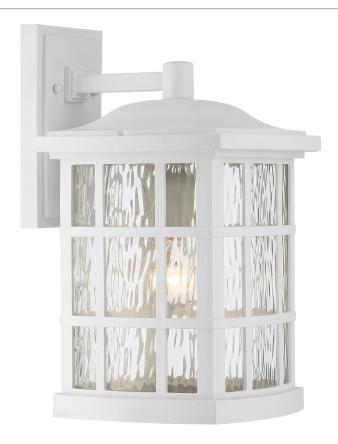

## **SNN8409W**

Stonington Outdoor Lantern White Lustre

# **DETAILS**

Material: EPM

Glass/Shade Description: Clear Water Glass