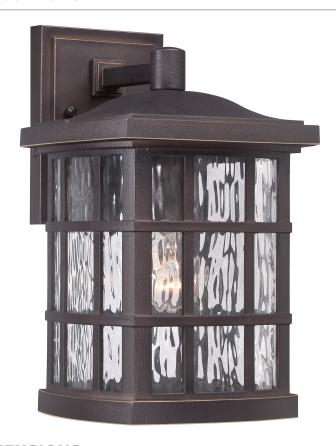

## SNN8408PN

Stonington Outdoor Lantern Palladian Bronze

# **DETAILS**

Material: EPM

Glass/Shade Description: Clear Water Glass