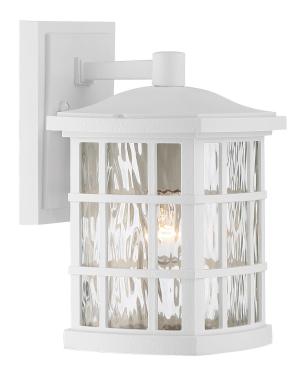

# **SNN8406W**

Stonington Outdoor Lantern White Lustre

## **DETAILS**

Material: EPM

Glass/Shade Description: Clear Water Glass

### **DIMENSIONS**

Dimensions: 6.50" W x 10.50" H x 7.50" D

Backplate Dimensions: 6.50"H x 4.50"W

HCWO: 2.75"

Weight: 2.64 lbs

We reserve the right to revise the design of components of any product due to parts availability or change in our Listed Mark standards without assuming any obligation or liability to modify any products previously manufactured and without notice. This literature depicts a product DESIGN that is the SOLE and EXCLUSIVE PROPERTY of Quoizel Inc. Compliance with U.S. COPYRIGHT and PATENT requirements, notification is hereby presented in this form that this literature, or this product depicts, is NOT to be copied, altered or used in any manner without the express written consent of, or contray to the best interests of Quoizel Inc. 03/31/2013