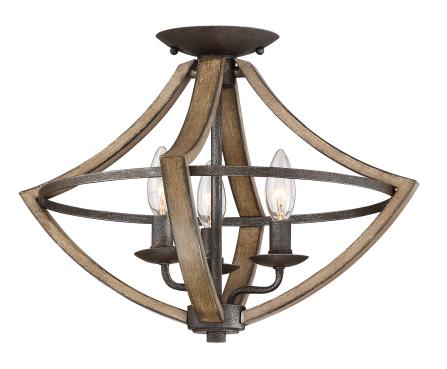

## SHR1716RK

Shire Flush Mount Rustic Black

# **DETAILS**

Material: Steel

#### **DIMENSIONS**

Dimensions: 16.50" W x 12.50" H x 16.50" D

Canopy Dimensions: 5.00"W x 5.00"D

Weight: 4.33 lbs

We reserve the right to revise the design of components of any product due to parts availability or change in our Listed Mark standards without assuming any obligation or liability to modify any products previously manufactured and without notice. This literature depicts a product DESIGN that is the SOLE and EXCLUSIVE PROPERTY of Quoizel Inc. Compliance with U.S. COPYRIGHT and PATENT requirements, notification is hereby presented in this form that this literature, or this product depicts, is NOT to be copied, altered or used in any manner without the express written consent of, or contray to the best interests of Quoizel Inc. 03/31/2013