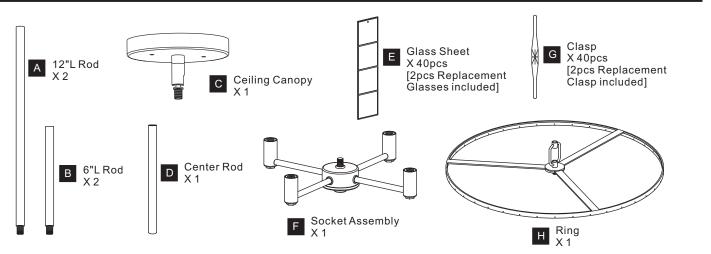

OF ELECTRIC SHOCK Before beginning installation, turn off electricity at the circuit breaker box or the main fuse box.
- RISK OF FIRE Use bulbs specified by the markings and/or labels on the fixture.

#### CAUTION

- For your safety, read instructions completely before beginning installation.
- If in doubt about electrical installation, consult a licensed electrician.
- Turn off electricity to fixture before replacing the bulb(s).

#### **TOOLS REQUIRED**



### CARE AND MAINTENANCE

• Wipe clean using soft, dry cloth or static duster. Always avoid using harsh chemicals and abrasives to clean fixture as they may damage the finish.

If you need further assistance call Quoizel Customer Care at 1-800-645-3184(9:00am - 5:00pm EST), or visit us on-line at www.quoizel.com

## PACKAGE CONTENTS



## **MOUNTING HARDWARE**





Wire Connector X 3

BΒ



CC Outlet Box Screw

#### INSTALLATION



Your installation is now complete! Restore electricity and save this sheet for future reference.