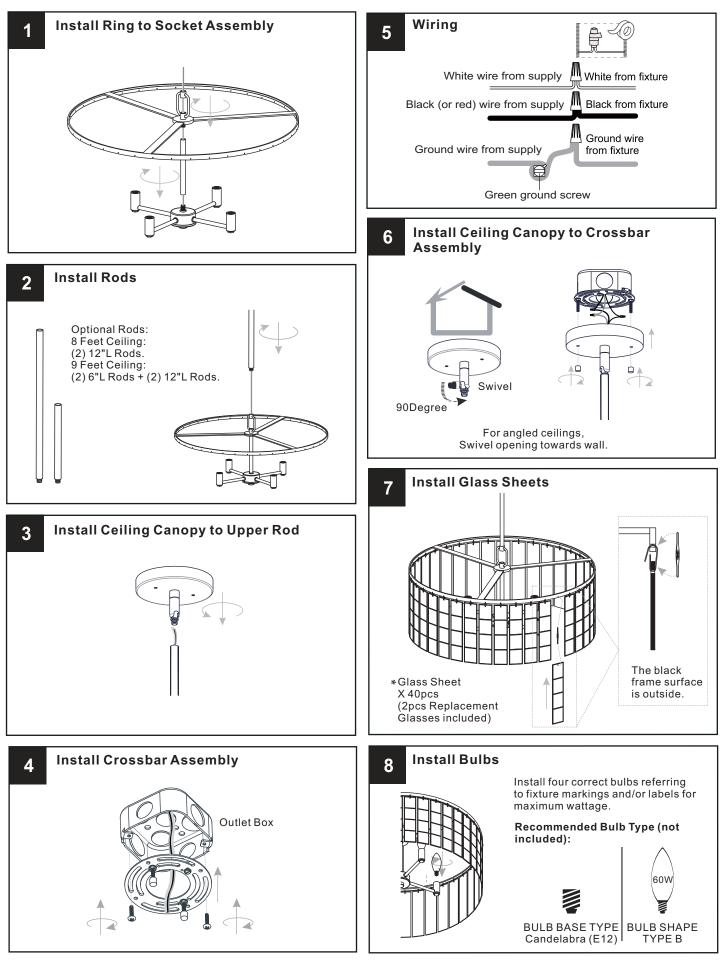

#### INSTALLATION

Your installation is now complete! Restore electricity and save this sheet for future reference.