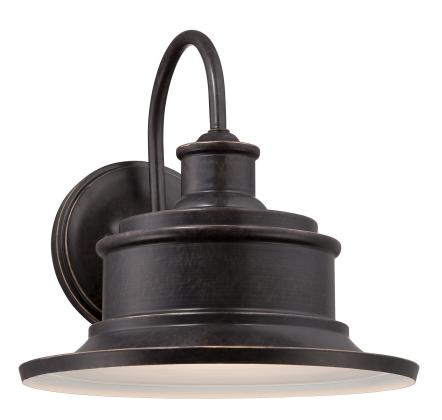

#### SFD8409IB

Seaford Outdoor Lantern Imperial Bronze

# DIMENSIONS

Dimensions: 9.00" W x 9.00" H x 10.50" D

Backplate Dimensions: 5.75"H x 5.75"W

HCWO: 5"

Weight: 2.00 lbs

**DETAILS** 

Material: Steel