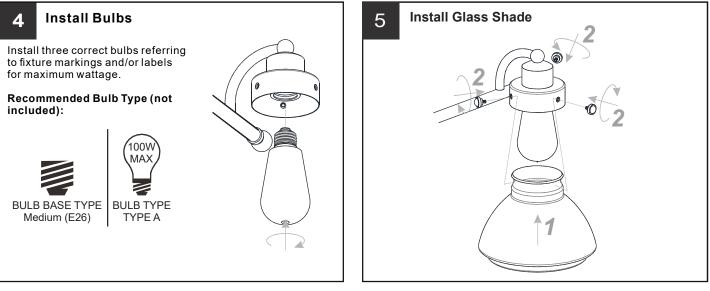

## INSTALLATION

Your installation is now complete! Restore electricity and save this sheet for future reference.