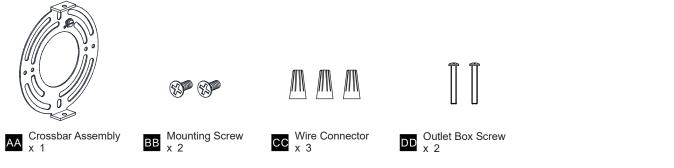

IC SHOCK Before beginning installation, turn off electricity at the circuit breaker box or the main fuse box.
- RISK OF FIRE Use bulbs specified by the markings and/or labels on the fixture.
- CAUTION
- · For your safety, read instructions completely before beginning installation.
- If in doubt about electrical installation, consult a licensed electrician.
- Turn off electricity to fixture before replacing the bulb(s).

#### **TOOLS REQUIRED**



### **CARE AND MAINTENANCE**

• Wipe clean using soft, dry cloth or static duster. Always avoid using harsh chemicals and abrasives to clean fixture as they may damage the finish.

If you need further assistance call Quoizel Customer Care at 1-800-645-3184 (9:00am - 5:00pm EST), or visit us on-line at www.quoizel.com.

### **PACKAGE CONTENTS**





## INSTALLATION







Your installation is now complete! Restore electricity and save this sheet for future reference.