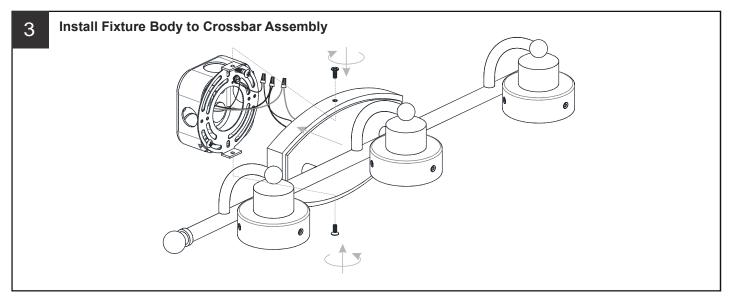

## INSTALLATION

Your installation is now complete! Restore electricity and save this sheet for future reference.