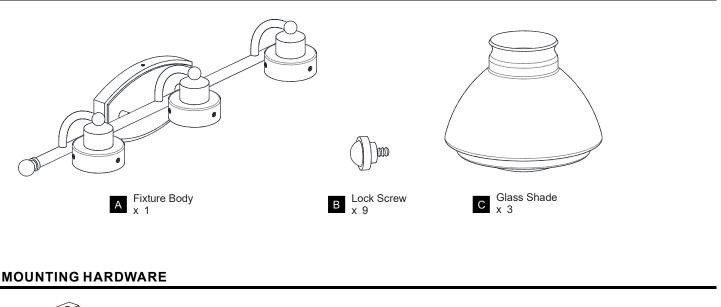

TRIC SHOCK Before beginning installation, turn off electricity at the circuit breaker box or the main fuse box.
- RISK OF FIRE Use bulbs specified by the markings and/or labels on the fixture.
- CAUTION
- · For your safety, read instructions completely before beginning installation.
- If in doubt about electrical installation, consult a licensed electrician.
- Turn off electricity to fixture before replacing the bulb(s).

#### **TOOLS REQUIRED**



### **CARE AND MAINTENANCE**

• Wipe clean using soft, dry cloth or static duster. Always avoid using harsh chemicals and abrasives to clean fixture as they may damage the finish.

If you need further assistance call Quoizel Customer Care at 1-800-645-3184 (9:00am - 5:00pm EST), or visit us on-line at www.quoizel.com.

### **PACKAGE CONTENTS**





## INSTALLATION







Your installation is now complete! Restore electricity and save this sheet for future reference.