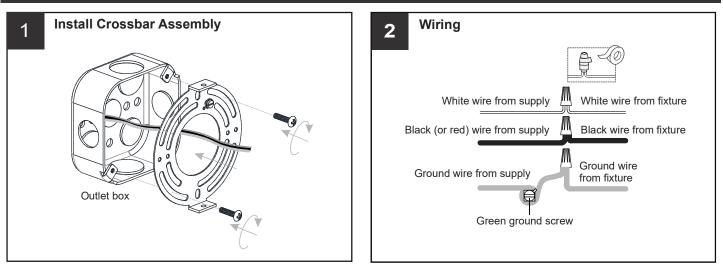

## INSTALLATION

Your installation is now complete! Restore electricity and save this sheet for future reference.