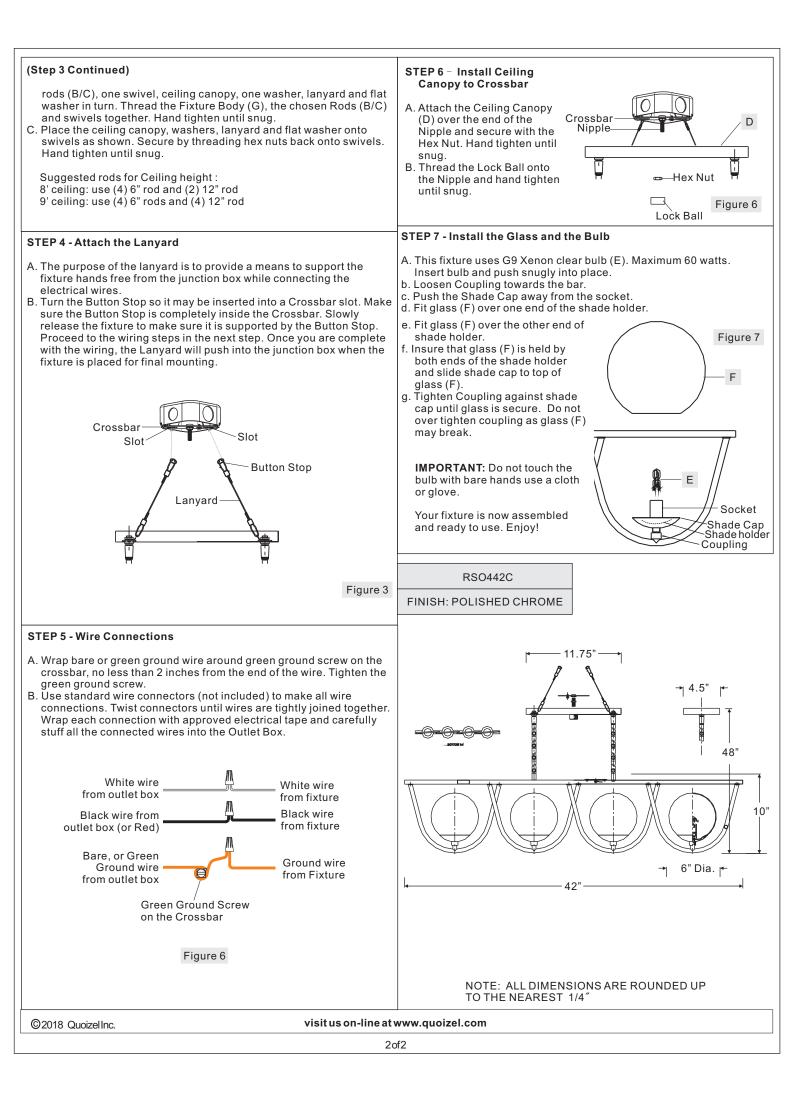

LightSource: (4) G9XenonClearbulb (supplied), 60W Maximum

Fixture Hanging Height: Minimum Hanging Height is 12", Maximum Hanging Height is 48".

Estimated Assembly Time: 30-45 minutes

**Preparation:** Identify and inspect all parts before beginning installation. Check package content list and diagrams below to ensure all parts are present. If any parts are missing or damaged, do not attempt to assemble, install, or operate the fixture. Missing Parts? Contact your original place of purchase.