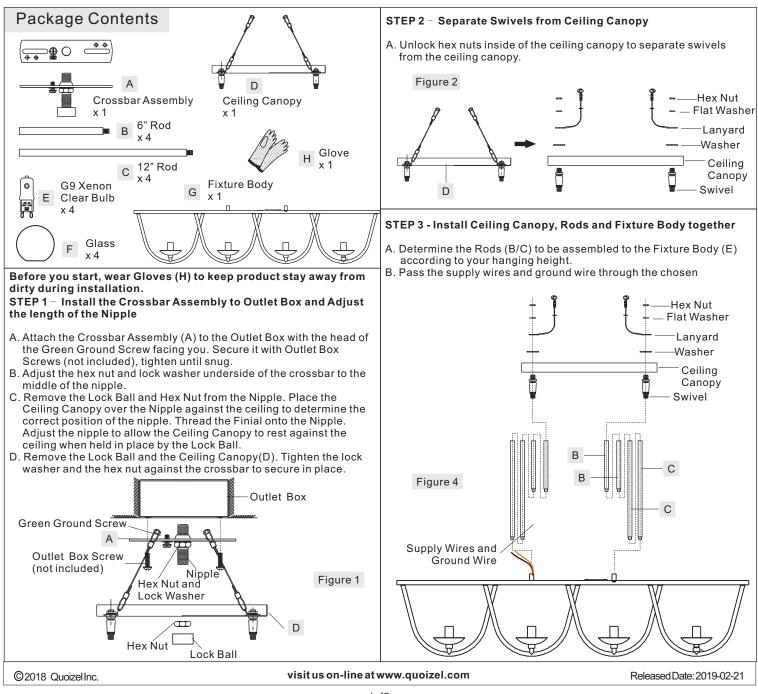

LightSource: (4) G9XenonClearbulb (supplied), 60W Maximum

Fixture Hanging Height: Minimum Hanging Height is 12", Maximum Hanging Height is 48".

Estimated Assembly Time: 30-45 minutes

**Preparation:** Identify and inspect all parts before beginning installation. Check package content list and diagrams below to ensure all parts are present. If any parts are missing or damaged, do not attempt to assemble, install, or operate the fixture. Missing Parts? Contact your original place of purchase.