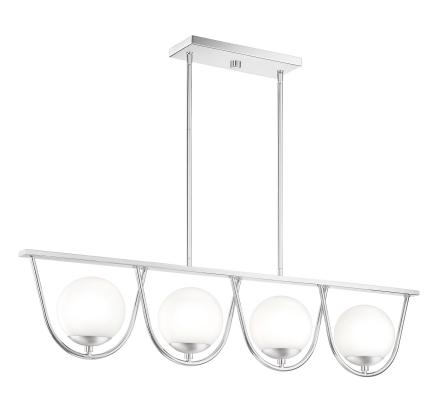

# DIMENSIONS

Dimensions: 42.00" W x 9.75" H x 6.00" D

Overall Height: 48"

Canopy Dimensions: 11.75"W x 4.50"D

Chain/Downrod Length: 4 x 6" & 4 x 12" Downrods

## **DETAILS**

Material: Steel

Glass/Shade Description: Opal Etched Glass

#### **LAMPING**

Light Source: Incandescent

Bulb Included: Yes

Bulb Type: G9

Bulb Quantity: 4

Watts per Bulb: 40