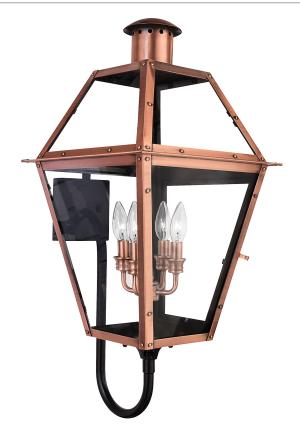

### **RO8414AC**

Rue De Royal Outdoor Lantern Aged Copper

# **DETAILS**

Material: Copper/Steel

Glass/Shade Description: Clear Glass

## **LAMPING**

Light Source: Incandescent

Bulb Included: No

Bulb Type: Candelabra Base

Bulb Quantity: 4

Watts per Bulb: 60