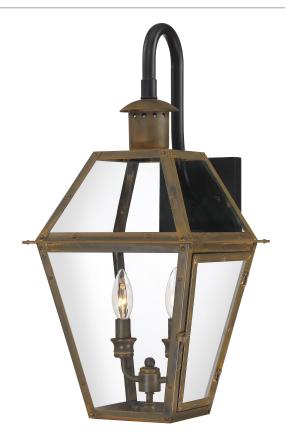

### **RO8411IZ**

Rue De Royal Outdoor Lantern Industrial Bronze

# **DETAILS**

Material: Brass/Steel

Glass/Shade Description: Clear Tempered

Glass