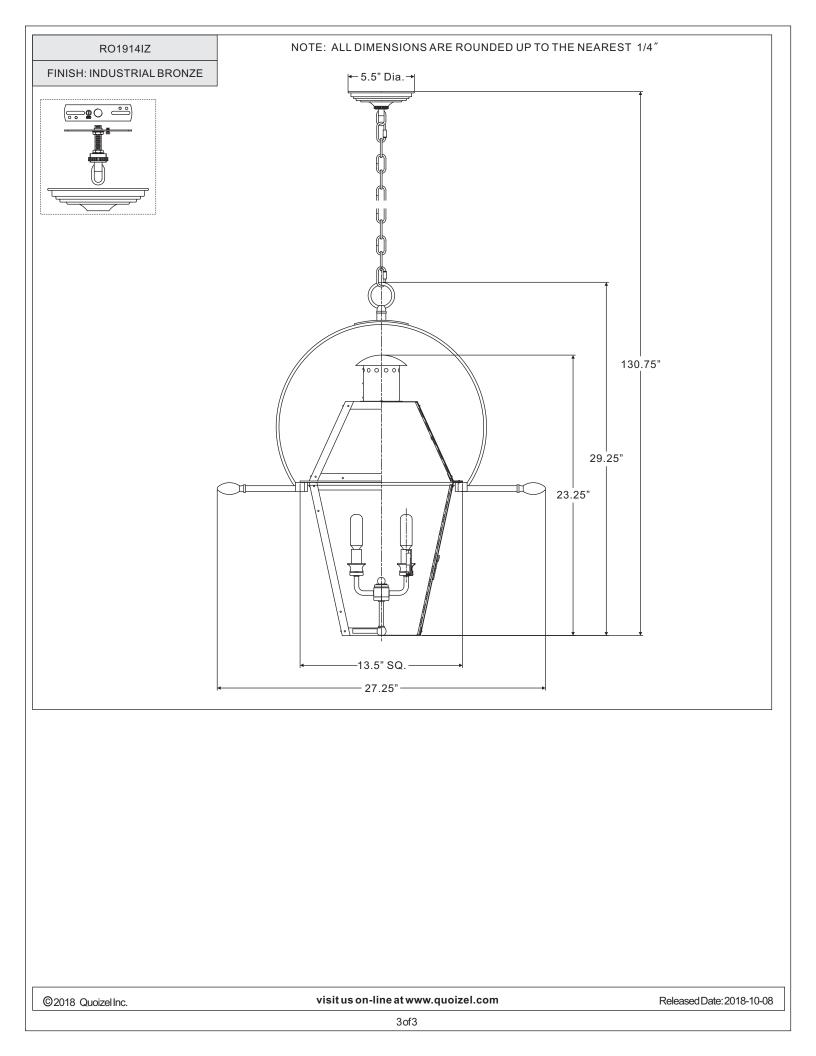

 $\label{eq:lightsource:} (3) B10 Candelabra Base Bulbs 60 W Maximum, Candelabra Base T8 Vintage Bulbs are recommended, bulbs not included.$ 

Fixture Hanging Height: Minimum Hanging Heightis 34.75", Maximum Hanging Heightis 130.75".