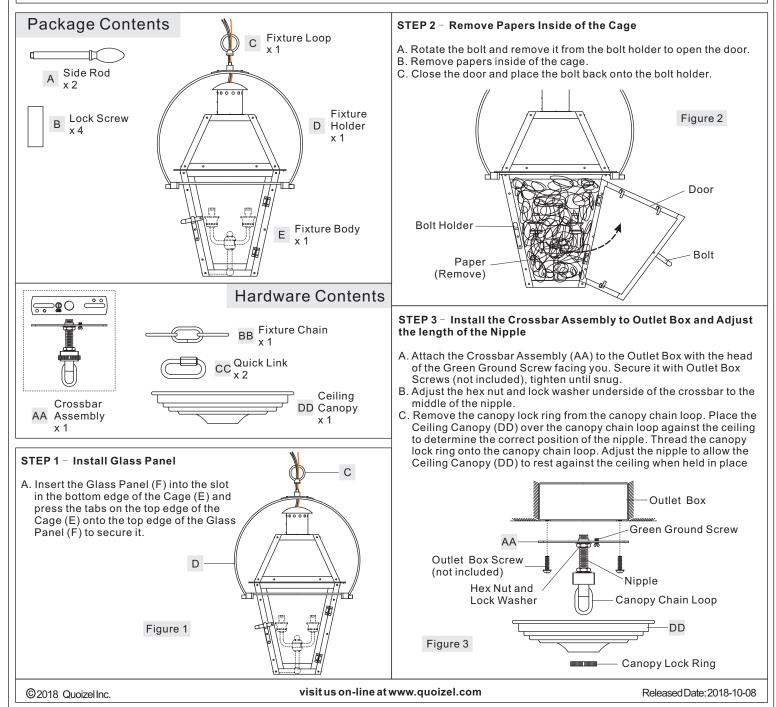

Estimated Assembly Time: 30-45 minutes

**Preparation:** Identify and inspect all parts before beginning installation. Check package content list and diagrams below to ensure all parts are present. If any parts are missing or damaged, do not attempt to assemble, install, or operate the fixture. Contact your original place of purchase.