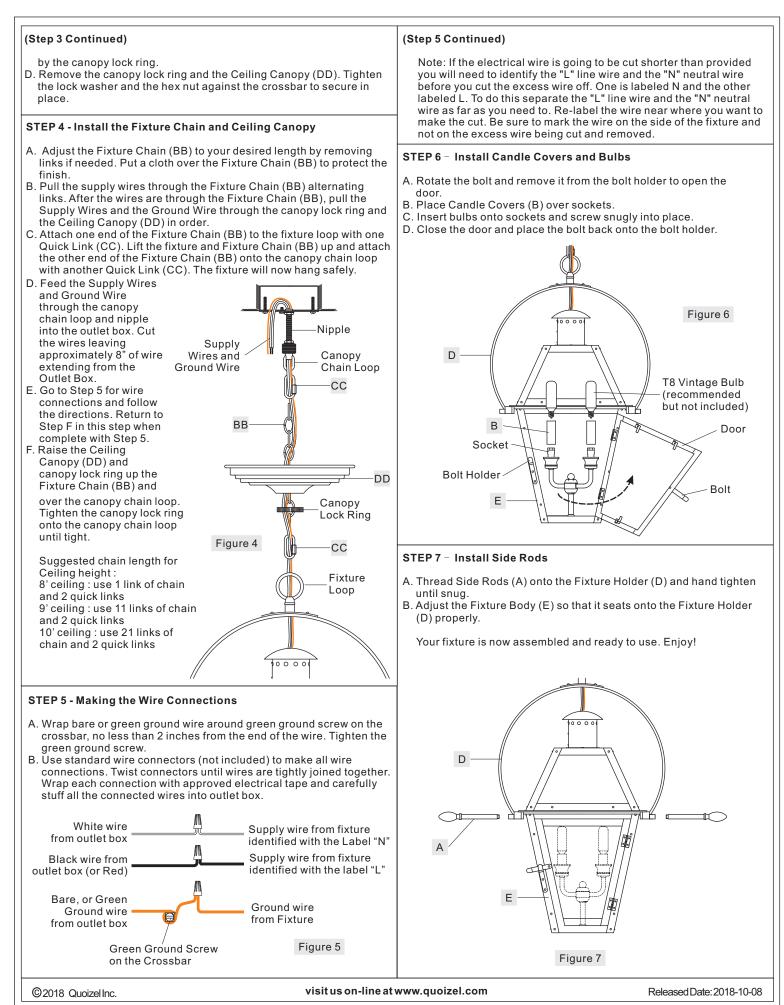

Estimated Assembly Time: 30-45 minutes

**Preparation:** Identify and inspect all parts before beginning installation. Check package content list and diagrams below to ensure all parts are present. If any parts are missing or damaged, do not attempt to assemble, install, or operate the fixture. Contact your original place of purchase.