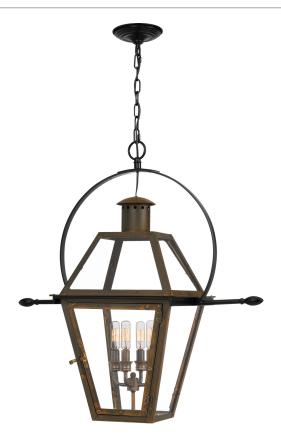

### **RO1914IZ**

Rue De Royal Outdoor Lantern Industrial Bronze

# **DIMENSIONS**

Dimensions: 27.50" W x 29.50" H x 13.50" D

Overall Height: 130"

Canopy Dimensions: 5.50"W x 5.50"D

Chain/Downrod Length: 8'

Weight: 19.80 lbs

### **DETAILS**

Material: Brass/Steel

Glass/Shade Description: Clear Tempered

Glass

#### **LAMPING**

Light Source: Incandescent

Bulb Included: No

Bulb Type: Candelabra Base

Bulb Quantity: 4

Watts per Bulb: 60