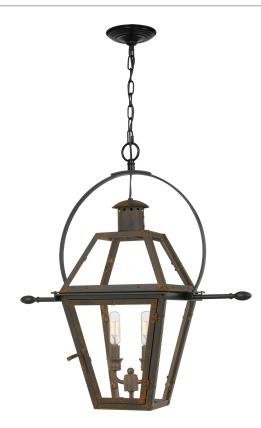

#### **RO1911IZ**

Rue De Royal Outdoor Lantern Industrial Bronze

#### DIMENSIONS

| Dimensions: 21.25" W x 23.50" H x 10.50" D |
|--------------------------------------------|
| Overall Height: 125"                       |
| Canopy Dimensions: 5.50"W x 5.50"D         |
| Chain/Downrod Length: 8'                   |
| Weight: 12.10 lbs                          |

### DETAILS

| Material: Brass/Steel                |
|--------------------------------------|
|                                      |
| Glass/Shade Description: Clear Glass |
|                                      |