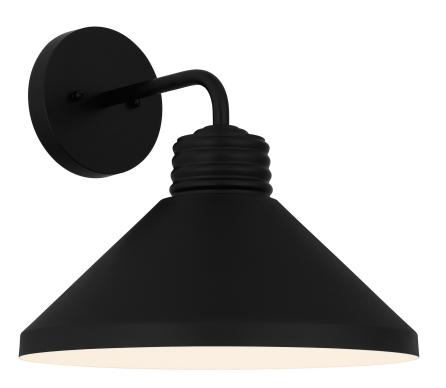

#### REN8414MBK

Rencher Outdoor Lantern Matte Black

## **DETAILS**

Material: COASTAL ARMOUR ALUMINUM
Glass/Shade Description: Metal - Aluminum

#### **DIMENSIONS**

Dimensions: 14.00" W x 13.25" H x 15.00" D

Backplate Dimensions: 5.88"H x 5.88"W

HCWO: 3"

Weight: 2.11 lbs

We reserve the right to revise the design of components of any product due to parts availability or change in our Listed Mark standards without assuming any obligation or liability to modify any products previously manufactured and without notice. This literature depicts a product DESIGN that is the SOLE and EXCLUSIVE PROPERTY of Quoizel Inc. Compliance with U.S. COPYRIGHT and PATENT requirements, notification is hereby presented in this form that this literature, or this product depicts, is NOT to be copied, altered or used in any manner without the express written consent of, or contray to the best interests of Quoizel Inc. 03/31/2013