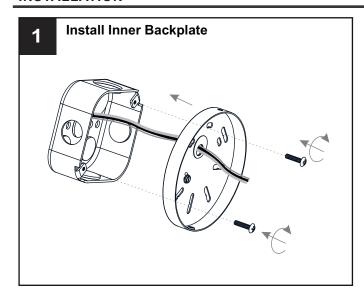

## **PACKAGE CONTENTS**

## **MOUNTING HARDWARE**

Wire Connector

Outlet Box Screw

Your installation is now complete! Restore electricity and save this sheet for future reference.