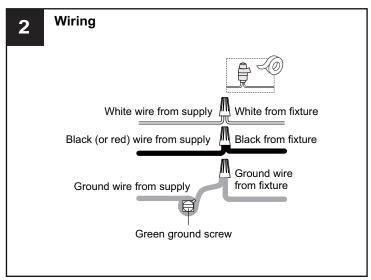

## **MOUNTING HARDWARE**

Wire Connector

Outlet Box Screw

Your installation is now complete! Restore electricity and save this sheet for future reference.