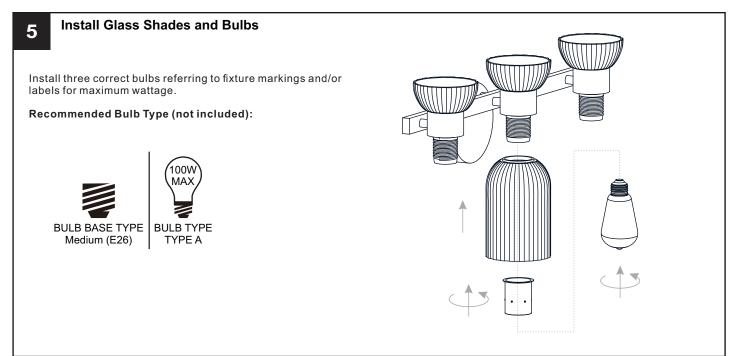

## **MOUNTING HARDWARE**

Wire Connector

Outlet Box Screw

Your installation is now complete! Restore electricity and save this sheet for future reference.