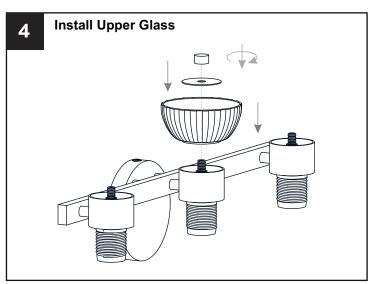

## **MOUNTING HARDWARE**

Wire Connector

Outlet Box Screw

Your installation is now complete! Restore electricity and save this sheet for future reference.