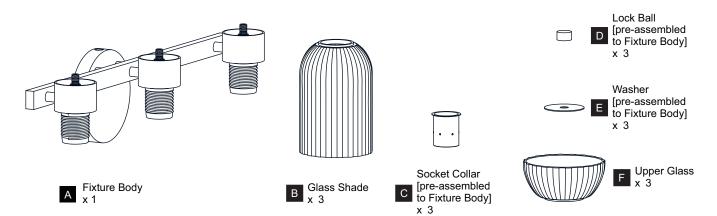

CK Before beginning installation, turn off electricity at the circuit breaker box or the main fuse box.
- RISK OF FIRE Use bulbs specified by the markings and/or labels on the fixture.

#### CALITION

- For your safety, read instructions completely before beginning installation.
- If in doubt about electrical installation, consult a licensed electrician.
- Turn off electricity to fixture before replacing the bulb(s).

### **TOOLS REQUIRED**











# **CARE AND MAINTENANCE**

• Wipe clean using soft, dry cloth or static duster. Always avoid using harsh chemicals and abrasives to clean fixture as they may damage the finish.

If you need further assistance call Quoizel Customer Care at 1-800-645-3184 (9:00am - 5:00pm EST), or visit us on-line at www.quoizel.com.

## **PACKAGE CONTENTS**



## **MOUNTING HARDWARE**











Wire Connector



Outlet Box Screw











Your installation is now complete! Restore electricity and save this sheet for future reference.