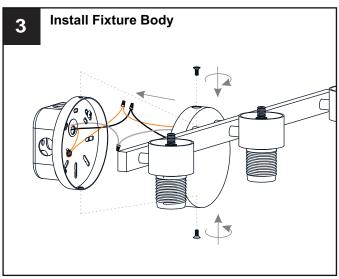

## **MOUNTING HARDWARE**

Wire Connector

Outlet Box Screw

Your installation is now complete! Restore electricity and save this sheet for future reference.