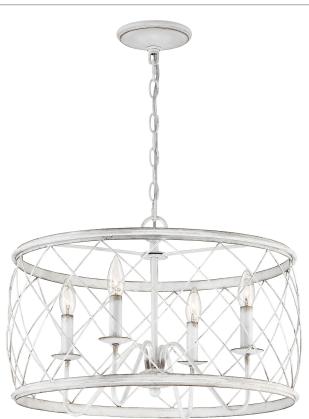

Dury Pendant Antique White

## DIMENSIONS

| Dimensions: 21.50" W x 14.50" H x 21.50" D |
|--------------------------------------------|
| Overall Height: 68"                        |
| Canopy Dimensions: 5.50" Dia.              |
| Chain/Downrod Length: 4'                   |
| Weight: 7.20 lbs                           |

## DETAILS

Material: Steel