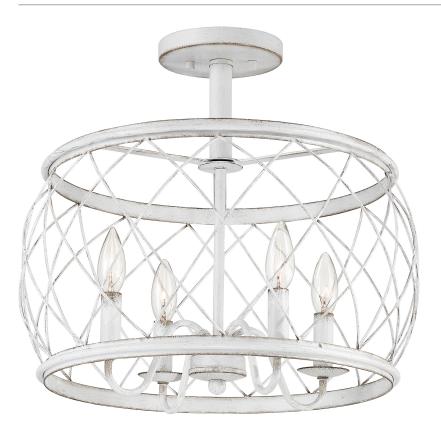

#### RDY1717AWH

Dury Semi-Flush Mount Antique White

### **DIMENSIONS**

Dimensions: 17.50" W x 16.25" H x 17.50" D

Canopy Dimensions: 5.50" Dia.

Weight: 5.40 lbs

## **DETAILS**

Material: Steel

# **LAMPING**

Light Source: Incandescent

Bulb Included: No

Bulb Type: Candelabra Base

Bulb Quantity: 4

Watts per Bulb: 60