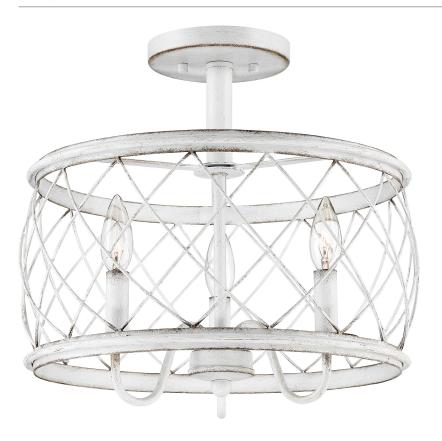

## RDY1714AWH

Dury Semi-Flush Mount Antique White

# **DIMENSIONS**

Dimensions: 15.00" W x 14.50" H x 15.00" D

Canopy Dimensions: 5.50" Dia.

Weight: 4.60 lbs

# **DETAILS**

Material: Steel