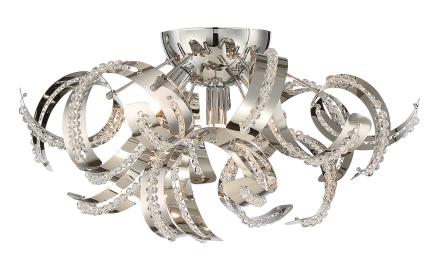

#### RBN1616CRC

Ribbons Flush Mount Crystal Chrome





### **DETAILS**

Material: Steel

# **LAMPING**

Light Source: Incandescent
Bulb Included: Yes
Bulb Type: G9
Bulb Quantity: 4
Watts per Bulb: 40

# **ELECTRICAL**

### **INSTALLATION**

Location Rating: Damp
Sloped Ceiling Compatible: No

### **DIMENSIONS**

Dimensions: 17.00" W x 9.50" H x 17.00" D

Canopy Dimensions: 4.75"W x 4.75"D

Weight: 3.30 lbs

We reserve the right to revise the design of components of any product due to parts availability or change in our Listed Mark standards without assuming any obligation or liability to modify any products previously manufactured and without notice. This literature depicts a product DESIGN that is the SOLE and EXCLUSIVE PROPERTY of Quoizel Inc. Compliance with U.S. COPYRIGHT and PATENT requirements, notification is hereby presented in this