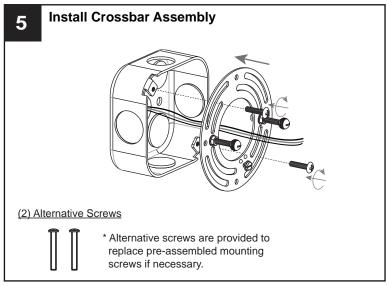

# **MOUNTING HARDWARE**

### **INSTALLATION**

Your installation is now complete! Restore electricity and save this sheet for future reference.