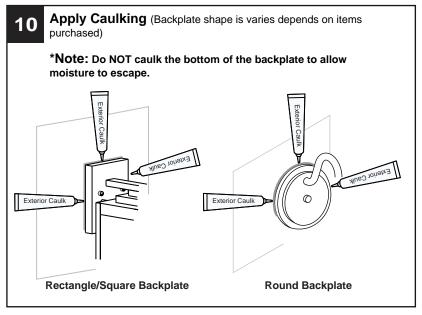

### **INSTALLATION**

Your installation is now complete! Restore electricity and save this sheet for future reference.