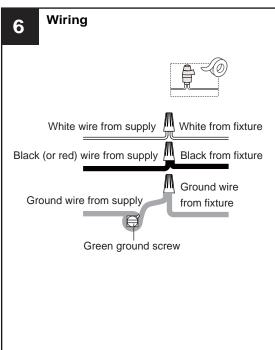

#### **WARNING**

- RISK OF ELECTRIC SHOCK Before beginning installation, turn off electricity at the circuit breaker box or the main fuse box.
- RISK OF FIRE Use bulbs specified by the markings and/or labels on the fixture.

#### CAUTION

- For your safety, read instructions completely before beginning installation.
- If in doubt about electrical installation, consult a licensed electrician.
- Turn off electricity to fixture before replacing the bulb(s).

### **INSTALLATION**

Your installation is now complete! Restore electricity and save this sheet for future reference.