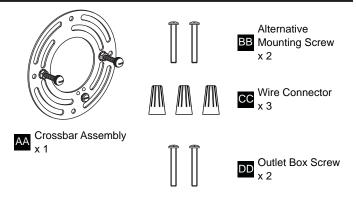

lation, turn off electricity at the circuit breaker box or the main fuse box.
- RISK OF FIRE Use bulbs specified by the markings and/or labels on the fixture.

#### CAUTION

- For your safety, read instructions completely before beginning installation.
- If in doubt about electrical installation, consult a licensed electrician.
- Turn off electricity to fixture before replacing the bulb(s).

#### **TOOLS REQUIRED**









### **CARE AND MAINTENANCE**

· Wipe clean using soft, dry cloth or static duster. Always avoid using harsh chemicals and abrasives to clean fixture as they may damage the finish.

If you need further assistance call Quoizel Customer Care at 1-800-645-3184 (9:00am - 5:00pm EST), or visit us on-line at www.quoizel.com.

# **PACKAGE CONTENTS**



# **MOUNTING HARDWARE**



### **INSTALLATION**





















Your installation is now complete! Restore electricity and save this sheet for future reference.