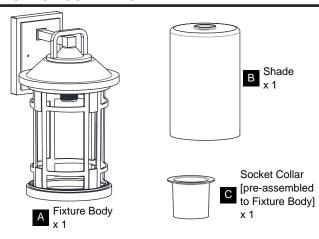

OCK Before beginning installation, turn off electricity at the circuit breaker box or the main fuse box.
- RISK OF FIRE Use bulbs specified by the markings and/or labels on the fixture.

#### CAUTION

- For your safety, read instructions completely before beginning installation.
- If in doubt about electrical installation, consult a licensed electrician.
- Turn off electricity to fixture before replacing the bulb(s).

#### **TOOLS REQUIRED**









### **CARE AND MAINTENANCE**

· Wipe clean using soft, dry cloth or static duster. Always avoid using harsh chemicals and abrasives to clean fixture as they may damage the finish.

If you need further assistance call Quoizel Customer Care at 1-800-645-3184 (9:00am - 5:00pm EST), or visit us on-line at www.quoizel.com.

# **PACKAGE CONTENTS**



# **MOUNTING HARDWARE**



### **INSTALLATION**





















Your installation is now complete! Restore electricity and save this sheet for future reference.