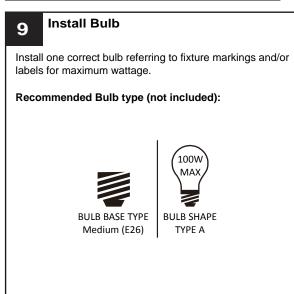

#### **WARNING**

- RISK OF ELECTRIC SHOCK Before beginning installation, turn off electricity at the circuit breaker box or the main fuse box.
- RISK OF FIRE Use bulbs specified by the markings and/or labels on the fixture.

### **INSTALLATION**

Your installation is now complete! Restore electricity and save this sheet for future reference.