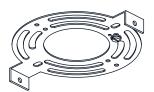

# **MOUNTING HARDWARE**

Wire Connector x 3

Outlet Box Screw x 2

Your installation is now complete! Restore electricity and save this sheet for future reference.