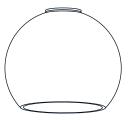

## **PACKAGE CONTENTS**

Socket Collar [pre-assembled to Fixture Body] x 4

Glass Shade С