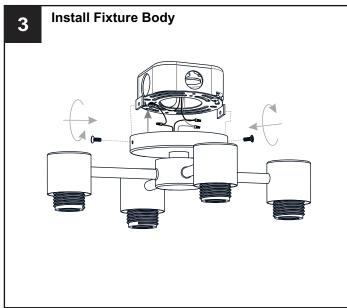

## **PACKAGE CONTENTS**

Socket Collar [pre-assembled to Fixture Body] x 4

Glass Shade С