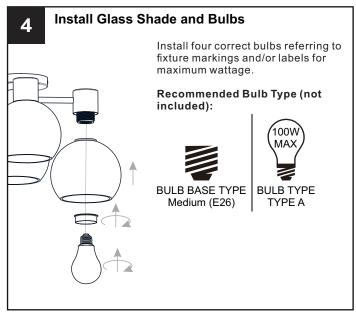

## **PACKAGE CONTENTS**

Socket Collar [pre-assembled to Fixture Body] x 4

Glass Shade С