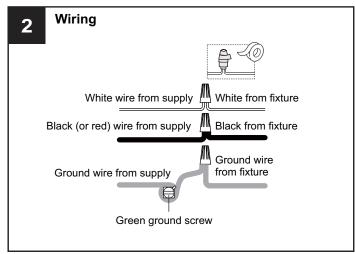

# **MOUNTING HARDWARE**

Wire Connector x 3

Outlet Box Screw x 2

Your installation is now complete! Restore electricity and save this sheet for future reference.