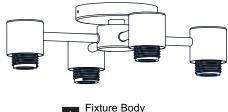

## **PACKAGE CONTENTS**

Socket Collar [pre-assembled to Fixture Body] x 4

Glass Shade С