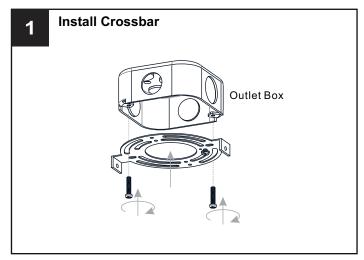

# **MOUNTING HARDWARE**

Wire Connector x 3

Outlet Box Screw x 2

Your installation is now complete! Restore electricity and save this sheet for future reference.