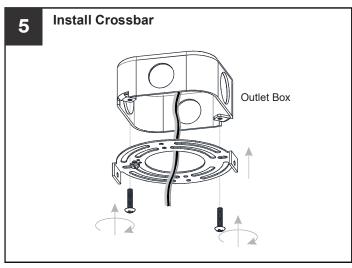

### **MOUNTING HARDWARE**

BB Mounting Screw x 2

CC Wire Connector

DD Outlet Box Screw

Your installation is now complete! Restore electricity and save this sheet for future reference.