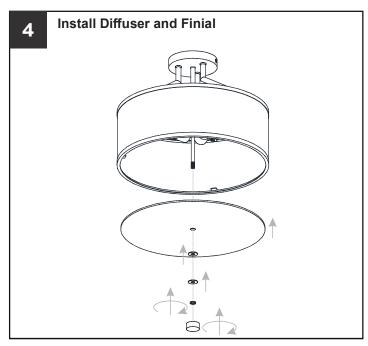

F FIRE Use bulbs specified by the markings and/or labels on the fixture.

#### CALITION

- For your safety, read instructions completely before beginning installation.
- If in doubt about electrical installation, consult a licensed electrician.
- Turn off electricity to fixture before replacing the bulb(s).

#### **TOOLS REQUIRED**











### **CARE AND MAINTENANCE**

• Wipe clean using soft, dry cloth or static duster. Always avoid using harsh chemicals and abrasives to clean fixture as they may damage the finish.

If you need further assistance call Quoizel Customer Care at 1-800-645-3184 (9:00am - 5:00pm EST), or visit us on-line at www.quoizel.com.

### **PACKAGE CONTENTS**



### **MOUNTING HARDWARE**







BB Mounting Screw x 2



CC Wire Connector



DD Outlet Box Screw

















Your installation is now complete! Restore electricity and save this sheet for future reference.