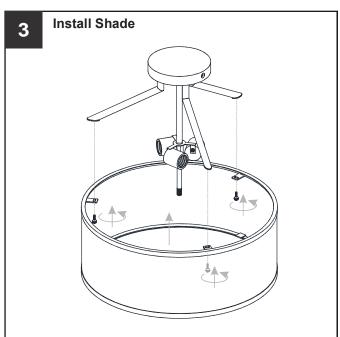

OF FIRE Use bulbs specified by the markings and/or labels on the fixture.

#### CALITION

- For your safety, read instructions completely before beginning installation.
- If in doubt about electrical installation, consult a licensed electrician.
- Turn off electricity to fixture before replacing the bulb(s).

#### **TOOLS REQUIRED**











### **CARE AND MAINTENANCE**

• Wipe clean using soft, dry cloth or static duster. Always avoid using harsh chemicals and abrasives to clean fixture as they may damage the finish.

If you need further assistance call Quoizel Customer Care at 1-800-645-3184 (9:00am - 5:00pm EST), or visit us on-line at www.quoizel.com.

### **PACKAGE CONTENTS**



### **MOUNTING HARDWARE**







BB Mounting Screw x 2



CC Wire Connector



DD Outlet Box Screw

















Your installation is now complete! Restore electricity and save this sheet for future reference.