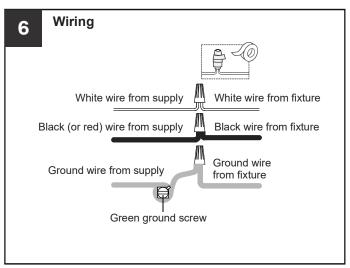

### **MOUNTING HARDWARE**

BB Mounting Screw x 2

CC Wire Connector

DD Outlet Box Screw

Your installation is now complete! Restore electricity and save this sheet for future reference.