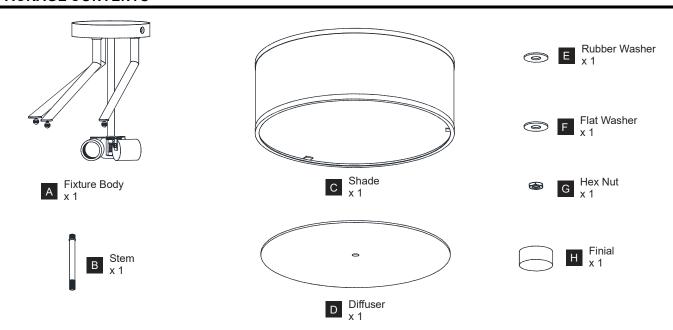

efore beginning installation, turn off electricity at the circuit breaker box or the main fuse box.
- RISK OF FIRE Use bulbs specified by the markings and/or labels on the fixture.

#### CALITION

- For your safety, read instructions completely before beginning installation.
- If in doubt about electrical installation, consult a licensed electrician.
- Turn off electricity to fixture before replacing the bulb(s).

#### **TOOLS REQUIRED**











### **CARE AND MAINTENANCE**

• Wipe clean using soft, dry cloth or static duster. Always avoid using harsh chemicals and abrasives to clean fixture as they may damage the finish.

If you need further assistance call Quoizel Customer Care at 1-800-645-3184 (9:00am - 5:00pm EST), or visit us on-line at www.quoizel.com.

### **PACKAGE CONTENTS**



### **MOUNTING HARDWARE**







BB Mounting Screw x 2



CC Wire Connector



DD Outlet Box Screw

















Your installation is now complete! Restore electricity and save this sheet for future reference.