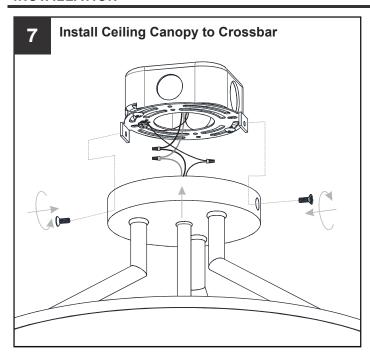

### **MOUNTING HARDWARE**

BB Mounting Screw x 2

CC Wire Connector

DD Outlet Box Screw

Your installation is now complete! Restore electricity and save this sheet for future reference.