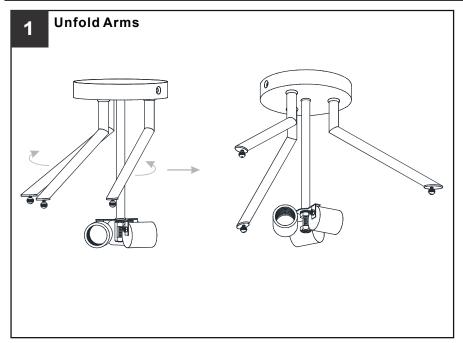

RISK OF FIRE Use bulbs specified by the markings and/or labels on the fixture.

#### CALITION

- For your safety, read instructions completely before beginning installation.
- If in doubt about electrical installation, consult a licensed electrician.
- Turn off electricity to fixture before replacing the bulb(s).

#### **TOOLS REQUIRED**











### **CARE AND MAINTENANCE**

• Wipe clean using soft, dry cloth or static duster. Always avoid using harsh chemicals and abrasives to clean fixture as they may damage the finish.

If you need further assistance call Quoizel Customer Care at 1-800-645-3184 (9:00am - 5:00pm EST), or visit us on-line at www.quoizel.com.

### **PACKAGE CONTENTS**



### **MOUNTING HARDWARE**







BB Mounting Screw x 2



CC Wire Connector



DD Outlet Box Screw

















Your installation is now complete! Restore electricity and save this sheet for future reference.