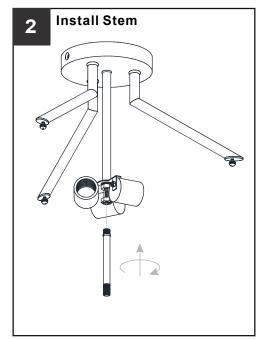

SK OF FIRE Use bulbs specified by the markings and/or labels on the fixture.

#### CALITION

- For your safety, read instructions completely before beginning installation.
- If in doubt about electrical installation, consult a licensed electrician.
- Turn off electricity to fixture before replacing the bulb(s).

#### **TOOLS REQUIRED**











### **CARE AND MAINTENANCE**

• Wipe clean using soft, dry cloth or static duster. Always avoid using harsh chemicals and abrasives to clean fixture as they may damage the finish.

If you need further assistance call Quoizel Customer Care at 1-800-645-3184 (9:00am - 5:00pm EST), or visit us on-line at www.quoizel.com.

### **PACKAGE CONTENTS**



### **MOUNTING HARDWARE**







BB Mounting Screw x 2



CC Wire Connector



DD Outlet Box Screw

















Your installation is now complete! Restore electricity and save this sheet for future reference.