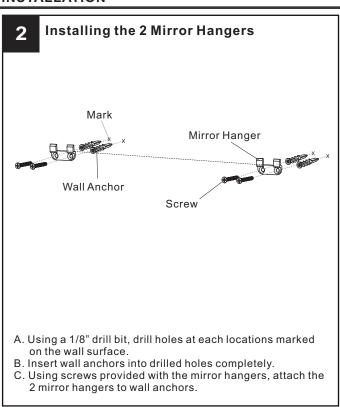

## **Identify Screws Locations for mounting** the Mirror Hangers By Using Template

The template included with package is provided to assist you in placing the mirror in the location you desire. The template is a full size drawing of your mirror and includes hanger mounting locations that your mirror maybe hung.

Place the template on the wall in the location you have selected for your mirror. Once you have the template in the location you desire and making sure it is level you may tape or pin the template to the wall. Now you may mark the holes for the mounting hardware as indicated on your template. You may mark the mounting hardware location by either using a pin and pushing it through the template leaving a small hole on the wall. Or you may use a pencil and place a mark on the wall through a small hole you cut into the template at the correct mounting location.

Remove the template from the wall and install the Mirror Hangers.

Clean glass with household glass cleaner. Retain this sheet for future reference.