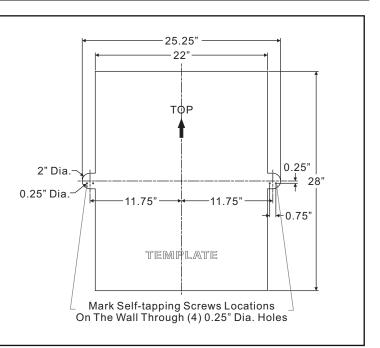

## **Identify Screws Locations for mounting** the Mirror Hangers By Using Template

The template included with package is provided to assist you in placing the mirror in the location you desire. The template is a full size drawing of your mirror and includes hanger mounting locations that your mirror maybe hung.

Place the template on the wall in the location you have selected for your mirror. Once you have the template in the location you desire and making sure it is level you may tape or pin the template to the wall. Now you may mark the holes for the mounting hardware as indicated on your template. You may mark the mounting hardware location by either using a pin and pushing it through the template leaving a small hole on the wall. Or you may use a pencil and place a mark on the wall through a small hole you cut into the template at the correct mounting location.

Remove the template from the wall and install the Mirror Hangers.

Clean glass with household glass cleaner. Retain this sheet for future reference.