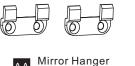

#### **MOUNTING HARDWARE**

**INSTALLATION** 

## **Identify Screws Locations for mounting** the Mirror Hangers By Using Template

The template included with package is provided to assist you in placing the mirror in the location you desire. The template is a full size drawing of your mirror and includes hanger mounting locations that your mirror maybe hung.

Remove the template from the wall and install the Mirror Hangers.

Clean glass with household glass cleaner. Retain this sheet for future reference.