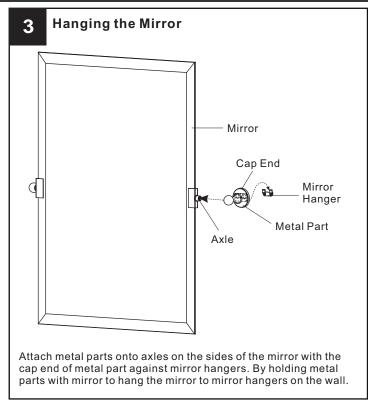

Remove the template from the wall and install the Mirror Hangers.

Clean glass with household glass cleaner. Retain this sheet for future reference.