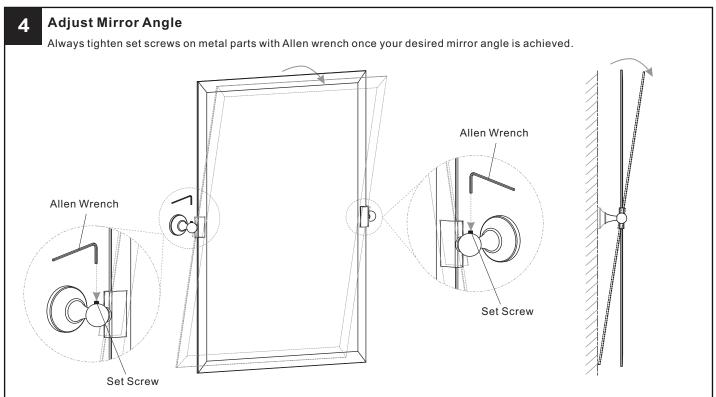

Remove the template from the wall and install the Mirror Hangers.

Clean glass with household glass cleaner. Retain this sheet for future reference.