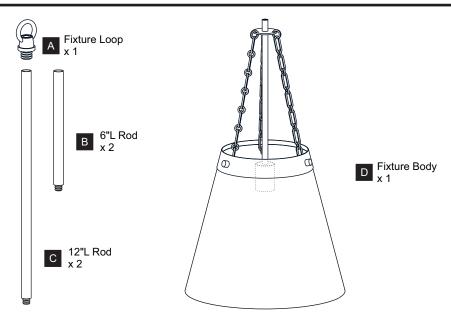

fore beginning installation, turn off electricity at the circuit breaker box or the main fuse box.
- RISK OF FIRE Use bulbs specified by the markings and/or labels on the fixture.

#### CAUTION

- For your safety, read instructions completely before beginning installation.
- If in doubt about electrical installation, consult a licensed electrician.
- Turn off electricity to fixture before replacing the bulb(s).

#### **TOOLS REQUIRED**













## **CARE AND MAINTENANCE**

• Wipe clean using soft, dry cloth or static duster. Always avoid using harsh chemicals and abrasives to clean fixture as they may damage the finish.

If you need further assistance call Quoizel Customer Care at 1-800-645-3184 (9:00am - 5:00pm EST), or visit us on-line at www.quoizel.com.

#### **PACKAGE CONTENTS**



### **MOUNTING HARDWARE**











Crossbar Assembly



Outlet Box Screw

Ceiling Canopy

Quick Link















Your installation is now complete! Restore electricity and save this sheet for future reference.