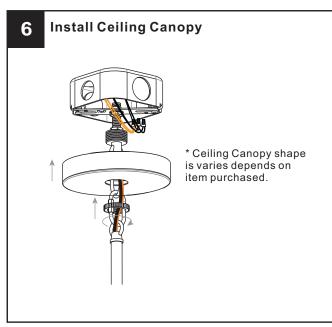

### **MOUNTING HARDWARE**

Crossbar Assembly

Outlet Box Screw

Ceiling Canopy

Quick Link

Your installation is now complete! Restore electricity and save this sheet for future reference.