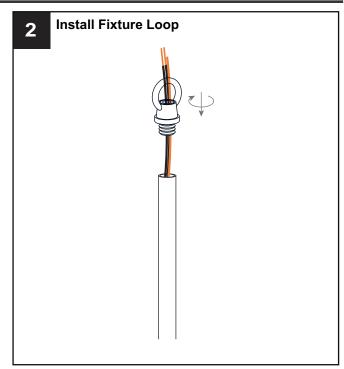

#### **PACKAGE CONTENTS**

### **MOUNTING HARDWARE**

Crossbar Assembly

Outlet Box Screw

Ceiling Canopy

Quick Link

Your installation is now complete! Restore electricity and save this sheet for future reference.