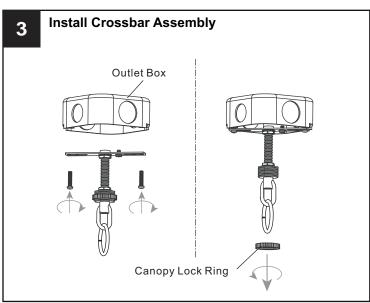

### **MOUNTING HARDWARE**

Crossbar Assembly

Outlet Box Screw

Ceiling Canopy

Quick Link

Your installation is now complete! Restore electricity and save this sheet for future reference.