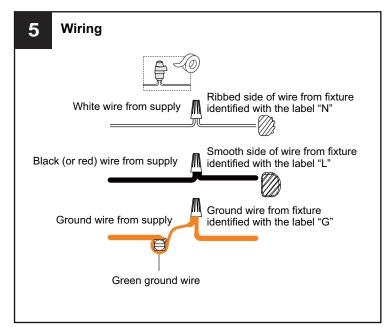

Use bulbs specified by the markings and/or labels on the fixture.

#### CAUTION

- For your safety, read instructions completely before beginning installation.
- If in doubt about electrical installation, consult a licensed electrician.
- Turn off electricity to fixture before replacing the bulb(s).

#### **TOOLS REQUIRED**













## **CARE AND MAINTENANCE**

• Wipe clean using soft, dry cloth or static duster. Always avoid using harsh chemicals and abrasives to clean fixture as they may damage the finish.

If you need further assistance call Quoizel Customer Care at 1-800-645-3184 (9:00am - 5:00pm EST), or visit us on-line at www.quoizel.com.

#### **PACKAGE CONTENTS**



### **MOUNTING HARDWARE**











Crossbar Assembly



Outlet Box Screw

Ceiling Canopy

Quick Link















Your installation is now complete! Restore electricity and save this sheet for future reference.