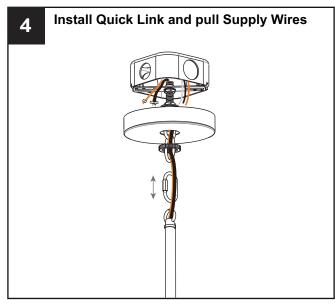

### **MOUNTING HARDWARE**

Crossbar Assembly

Outlet Box Screw

Ceiling Canopy

Quick Link

Your installation is now complete! Restore electricity and save this sheet for future reference.