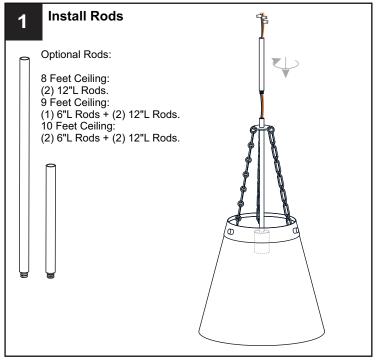

#### **PACKAGE CONTENTS**

### **MOUNTING HARDWARE**

Crossbar Assembly

Outlet Box Screw

Ceiling Canopy

Quick Link

Your installation is now complete! Restore electricity and save this sheet for future reference.