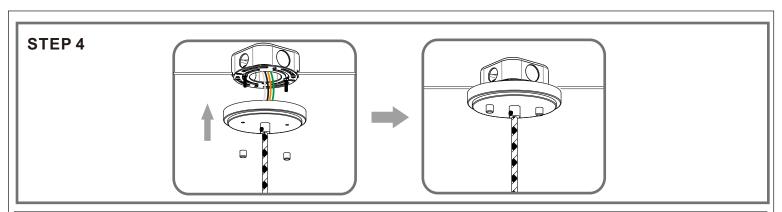

## Installation Guide For Style QPP5273Y

# **Tools Required**



#### **Light Source**





1BULB REQUIRED BULBNOTINCLUDED

#### Fixture Height Adjustable 22.25" to 108.25"

#### ⚠ Warnings and Cautions

Turn off the electricity at the circuit breaker before installation. Consult a licensed electrician if in doubt about installation.

Turn off power to the fixture and allow the bulbs to cool before replacing.

### **Package Contents**

**Preparation**: Identify and inspect all parts before beginning the installation.

Missing or damaged parts? Contact your original place of purchase.

#### **PARTS BAG**







C x 3 Wire Connector





Fixture Body



F Shade

#### Table of **Contents**

#### **Crossbar Assembly**





Wiring



**Ceiling Canopy**