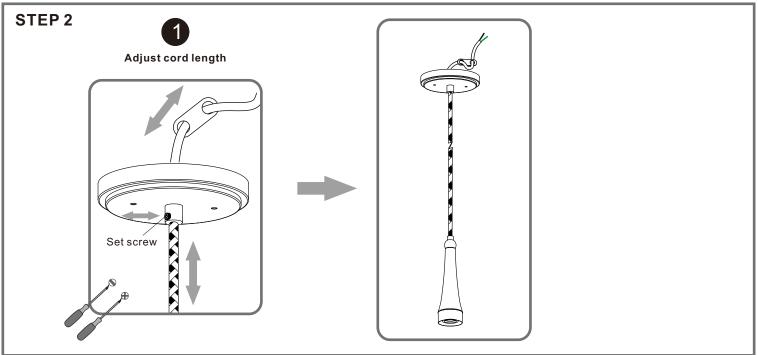

#### Fixture Height Adjustable 22.25" to 108.25"

#### **Crossbar Assembly**

Wiring

**Ceiling Canopy** 