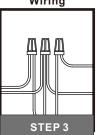

## Installation Guide For Style QPP5273Y

# **Tools Required**



#### **Light Source**





1BULB REQUIRED BULBNOTINCLUDED

#### Fixture Height Adjustable 22.25" to 108.25"

#### ⚠ Warnings and Cautions

Turn off the electricity at the circuit breaker before installation. Consult a licensed electrician if in doubt about installation.

Turn off power to the fixture and allow the bulbs to cool before replacing.

### **Package Contents**

**Preparation**: Identify and inspect all parts before beginning the installation.

Missing or damaged parts? Contact your original place of purchase.

#### **PARTS BAG**







C x 3 Wire Connector





Fixture Body



F Shade

#### Table of **Contents**

#### **Crossbar Assembly**





Wiring



**Ceiling Canopy**