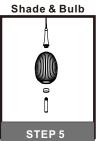

## Installation Guide For Style QPP5273Y

# **Tools Required**



#### **Light Source**





1BULB REQUIRED BULBNOTINCLUDED

#### Fixture Height Adjustable 22.25" to 108.25"

#### ⚠ Warnings and Cautions

Turn off the electricity at the circuit breaker before installation. Consult a licensed electrician if in doubt about installation.

Turn off power to the fixture and allow the bulbs to cool before replacing.

### **Package Contents**

**Preparation**: Identify and inspect all parts before beginning the installation.

Missing or damaged parts? Contact your original place of purchase.

#### **PARTS BAG**







C x 3 Wire Connector





Fixture Body



F Shade

#### Table of **Contents**

#### **Crossbar Assembly**





Wiring



**Ceiling Canopy**