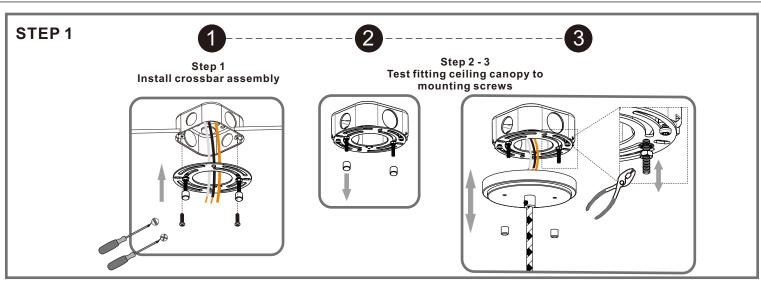

## Installation Guide For Style QPP5273Y

# **Tools Required**



#### **Light Source**





1BULB REQUIRED BULBNOTINCLUDED

#### Fixture Height Adjustable 22.25" to 108.25"

#### ⚠ Warnings and Cautions

Turn off the electricity at the circuit breaker before installation. Consult a licensed electrician if in doubt about installation.

Turn off power to the fixture and allow the bulbs to cool before replacing.

### **Package Contents**

**Preparation**: Identify and inspect all parts before beginning the installation.

Missing or damaged parts? Contact your original place of purchase.

#### **PARTS BAG**







C x 3 Wire Connector





Fixture Body



F Shade

#### Table of **Contents**

#### **Crossbar Assembly**





Wiring



**Ceiling Canopy**