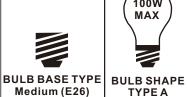

## Installation Guide For Style QPP5273Y

# **Tools Required**



#### **Light Source**





1BULB REQUIRED BULBNOTINCLUDED

#### Fixture Height Adjustable 22.25" to 108.25"

#### ⚠ Warnings and Cautions

Turn off the electricity at the circuit breaker before installation. Consult a licensed electrician if in doubt about installation.

Turn off power to the fixture and allow the bulbs to cool before replacing.

### **Package Contents**

**Preparation**: Identify and inspect all parts before beginning the installation.

Missing or damaged parts? Contact your original place of purchase.

#### **PARTS BAG**







C x 3 Wire Connector





Fixture Body



F Shade

#### Table of **Contents**

#### **Crossbar Assembly**





Wiring



**Ceiling Canopy**