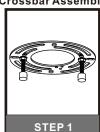

## Installation Guide For Style QPP5273Y

# **Tools Required**



#### **Light Source**





1BULB REQUIRED BULBNOTINCLUDED

#### Fixture Height Adjustable 22.25" to 108.25"

#### ⚠ Warnings and Cautions

Turn off the electricity at the circuit breaker before installation. Consult a licensed electrician if in doubt about installation.

Turn off power to the fixture and allow the bulbs to cool before replacing.

### **Package Contents**

**Preparation**: Identify and inspect all parts before beginning the installation.

Missing or damaged parts? Contact your original place of purchase.

#### **PARTS BAG**







C x 3 Wire Connector





Fixture Body



F Shade

#### Table of **Contents**

#### **Crossbar Assembly**





Wiring



**Ceiling Canopy**