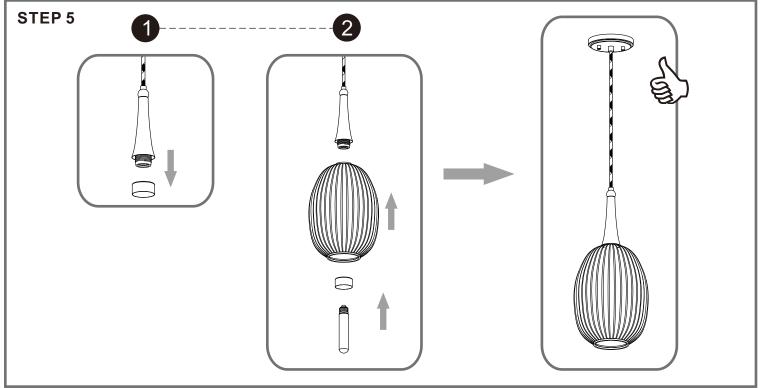

## Installation Guide For Style QPP5273Y

# **Tools Required**



#### **Light Source**





1BULB REQUIRED BULBNOTINCLUDED

#### Fixture Height Adjustable 22.25" to 108.25"

#### ⚠ Warnings and Cautions

Turn off the electricity at the circuit breaker before installation. Consult a licensed electrician if in doubt about installation.

Turn off power to the fixture and allow the bulbs to cool before replacing.

### **Package Contents**

**Preparation**: Identify and inspect all parts before beginning the installation.

Missing or damaged parts? Contact your original place of purchase.

#### **PARTS BAG**







C x 3 Wire Connector





Fixture Body



F Shade

#### Table of **Contents**

#### **Crossbar Assembly**





Wiring



**Ceiling Canopy**