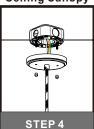

## Installation Guide For Style QPP5273Y

# **Tools Required**



#### **Light Source**





1BULB REQUIRED BULBNOTINCLUDED

#### Fixture Height Adjustable 22.25" to 108.25"

#### ⚠ Warnings and Cautions

Turn off the electricity at the circuit breaker before installation. Consult a licensed electrician if in doubt about installation.

Turn off power to the fixture and allow the bulbs to cool before replacing.

### **Package Contents**

**Preparation**: Identify and inspect all parts before beginning the installation.

Missing or damaged parts? Contact your original place of purchase.

#### **PARTS BAG**







C x 3 Wire Connector





Fixture Body



F Shade

#### Table of **Contents**

#### **Crossbar Assembly**





Wiring



**Ceiling Canopy**