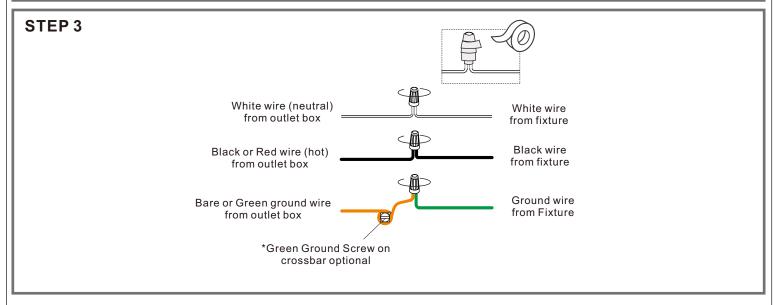

## Installation Guide For Style QPP5273Y

# **Tools Required**



#### **Light Source**





1BULB REQUIRED BULBNOTINCLUDED

#### Fixture Height Adjustable 22.25" to 108.25"

#### ⚠ Warnings and Cautions

Turn off the electricity at the circuit breaker before installation. Consult a licensed electrician if in doubt about installation.

Turn off power to the fixture and allow the bulbs to cool before replacing.

### **Package Contents**

**Preparation**: Identify and inspect all parts before beginning the installation.

Missing or damaged parts? Contact your original place of purchase.

#### **PARTS BAG**







C x 3 Wire Connector





Fixture Body



F Shade

#### Table of **Contents**

#### **Crossbar Assembly**





Wiring



**Ceiling Canopy**