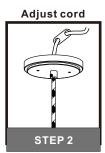

## Installation Guide For Style QPP5273Y

# **Tools Required**



#### **Light Source**





1BULB REQUIRED BULBNOTINCLUDED

#### Fixture Height Adjustable 22.25" to 108.25"

#### ⚠ Warnings and Cautions

Turn off the electricity at the circuit breaker before installation. Consult a licensed electrician if in doubt about installation.

Turn off power to the fixture and allow the bulbs to cool before replacing.

### **Package Contents**

**Preparation**: Identify and inspect all parts before beginning the installation.

Missing or damaged parts? Contact your original place of purchase.

#### **PARTS BAG**







C x 3 Wire Connector





Fixture Body



F Shade

#### Table of **Contents**

#### **Crossbar Assembly**





Wiring



**Ceiling Canopy**