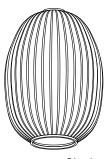

## Installation Guide For Style QPP5273Y

# **Tools Required**



#### **Light Source**





1BULB REQUIRED BULBNOTINCLUDED

#### Fixture Height Adjustable 22.25" to 108.25"

#### ⚠ Warnings and Cautions

Turn off the electricity at the circuit breaker before installation. Consult a licensed electrician if in doubt about installation.

Turn off power to the fixture and allow the bulbs to cool before replacing.

### **Package Contents**

**Preparation**: Identify and inspect all parts before beginning the installation.

Missing or damaged parts? Contact your original place of purchase.

#### **PARTS BAG**







C x 3 Wire Connector





Fixture Body



F Shade

#### Table of **Contents**

#### **Crossbar Assembly**





Wiring



**Ceiling Canopy**