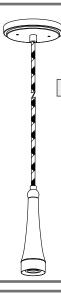

#### Fixture Height Adjustable 22.25" to 108.25"

#### **PARTS BAG**

C x 3 Wire Connector

Fixture Body

F Shade