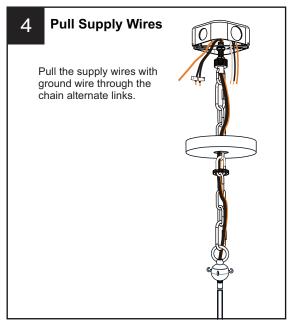

#### **MOUNTING HARDWARE**

Crossbar Assembly x 1

Wire Connector x 3

Outlet Box Screw x 2

Ceiling Canopy x 1

Your installation is now complete! Restore electricity and save this sheet for future reference.