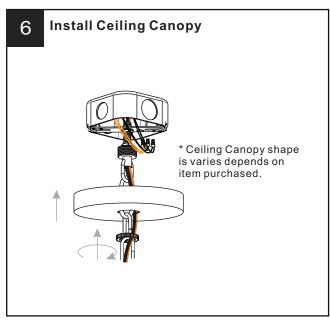

#### **MOUNTING HARDWARE**

Crossbar Assembly x 1

Wire Connector x 3

Outlet Box Screw x 2

Ceiling Canopy x 1

Your installation is now complete! Restore electricity and save this sheet for future reference.