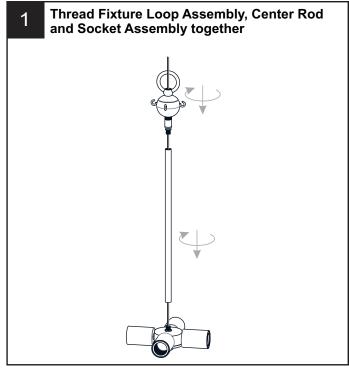

### **PACKAGE CONTENTS**

Fixture Loop Assembly x 1

B Socket Assembly

C Center Rod

D Side Chain x 4

E Shade x 1