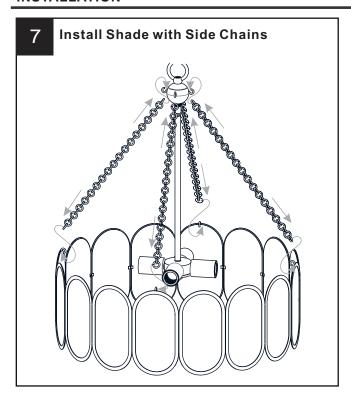

### **PACKAGE CONTENTS**

Fixture Loop Assembly x 1

B Socket Assembly

C Center Rod

D Side Chain x 4

E Shade x 1