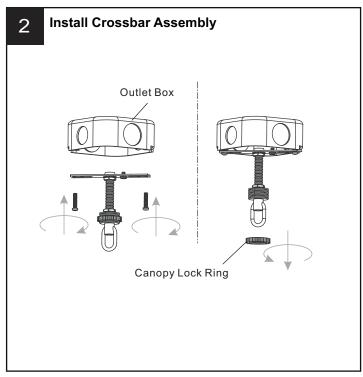

#### **MOUNTING HARDWARE**

Crossbar Assembly x 1

Wire Connector x 3

Outlet Box Screw x 2

Ceiling Canopy x 1

Your installation is now complete! Restore electricity and save this sheet for future reference.