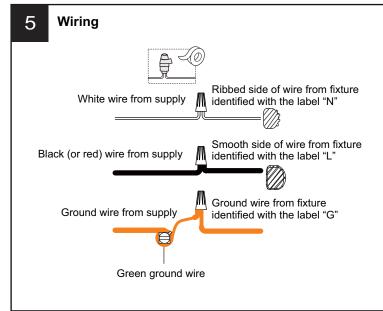

## **SAFETY INFORMATION**

Released Date: 2021-12-20

Please read and understand this entire manual before attempting to assemble, install or operate the product. **WARNING** 

- RISK OF ELECTRIC SHOCK Before beginning installation, turn off electricity at the circuit breaker box or the main fuse box.
- RISK OF FIRE Use bulbs specified by the markings and/or labels on the fixture.

#### CALITION

- For your safety, read instructions completely before beginning installation.
- If in doubt about electrical installation, consult a licensed electrician.
- Turn off electricity to fixture before replacing the bulb(s).