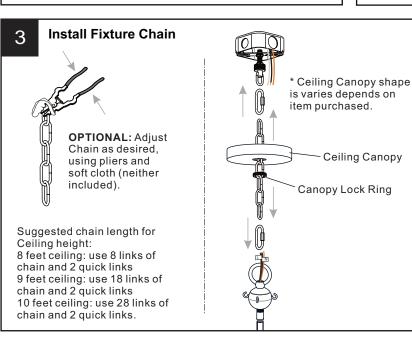

### **PACKAGE CONTENTS**

Fixture Loop Assembly x 1

B Socket Assembly

C Center Rod

D Side Chain x 4

E Shade x 1

#### **MOUNTING HARDWARE**

Crossbar Assembly x 1

Wire Connector x 3

Outlet Box Screw x 2

Ceiling Canopy x 1

Your installation is now complete! Restore electricity and save this sheet for future reference.