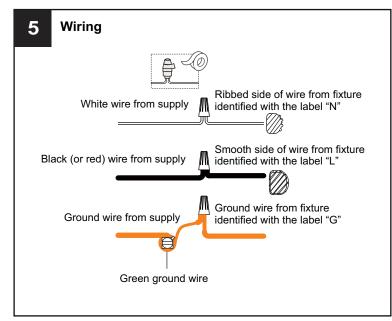

RE Use bulbs specified by the markings and/or labels on the fixture.

- For your safety, read instructions completely before beginning installation.
- If in doubt about electrical installation, consult a licensed electrician.
- Turn off electricity to fixture before replacing the bulb(s).

### **TOOLS REQUIRED**













# **CARE AND MAINTENANCE**

Wipe clean using soft, dry cloth or static duster. Always avoid using harsh chemicals and abrasives to clean fixture as they may damage the finish.

If you need further assistance call Quoizel Customer Care at 1-800-645-3184 (9:00am - 5:00pm EST), or visit us on-line at www.quoizel.com.

# **PACKAGE CONTENTS**



# **MOUNTING HARDWARE**







Wire Connector вв х3



**Outlet Box Screw** 



Ceiling Canopy DD x 1





Fixture Chain















Your installation is now complete! Restore electricity and save this sheet for future reference.