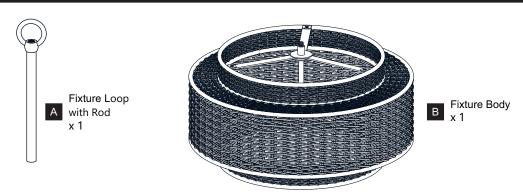

OF ELECTRIC SHOCK Before beginning installation, turn off electricity at the circuit breaker box or the main fuse box.
- RISK OF FIRE Use bulbs specified by the markings and/or labels on the fixture.

- For your safety, read instructions completely before beginning installation.
- If in doubt about electrical installation, consult a licensed electrician.
- Turn off electricity to fixture before replacing the bulb(s).

### **TOOLS REQUIRED**













# **CARE AND MAINTENANCE**

Wipe clean using soft, dry cloth or static duster. Always avoid using harsh chemicals and abrasives to clean fixture as they may damage the finish.

If you need further assistance call Quoizel Customer Care at 1-800-645-3184 (9:00am - 5:00pm EST), or visit us on-line at www.quoizel.com.

# **PACKAGE CONTENTS**



# **MOUNTING HARDWARE**







Wire Connector вв х3



**Outlet Box Screw** 



Ceiling Canopy DD x 1





Fixture Chain















Your installation is now complete! Restore electricity and save this sheet for future reference.