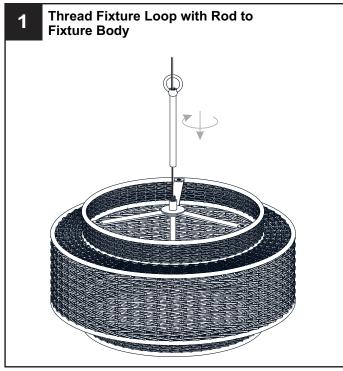

SK OF FIRE Use bulbs specified by the markings and/or labels on the fixture.

- For your safety, read instructions completely before beginning installation.
- If in doubt about electrical installation, consult a licensed electrician.
- Turn off electricity to fixture before replacing the bulb(s).

### **TOOLS REQUIRED**













# **CARE AND MAINTENANCE**

Wipe clean using soft, dry cloth or static duster. Always avoid using harsh chemicals and abrasives to clean fixture as they may damage the finish.

If you need further assistance call Quoizel Customer Care at 1-800-645-3184 (9:00am - 5:00pm EST), or visit us on-line at www.quoizel.com.

# **PACKAGE CONTENTS**



# **MOUNTING HARDWARE**







Wire Connector вв х3



**Outlet Box Screw** 



Ceiling Canopy DD x 1





Fixture Chain















Your installation is now complete! Restore electricity and save this sheet for future reference.