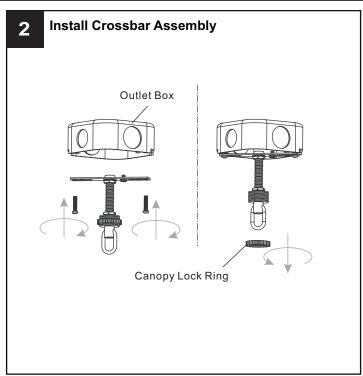

OF FIRE Use bulbs specified by the markings and/or labels on the fixture.

- For your safety, read instructions completely before beginning installation.
- If in doubt about electrical installation, consult a licensed electrician.
- Turn off electricity to fixture before replacing the bulb(s).

### **TOOLS REQUIRED**













# **CARE AND MAINTENANCE**

Wipe clean using soft, dry cloth or static duster. Always avoid using harsh chemicals and abrasives to clean fixture as they may damage the finish.

If you need further assistance call Quoizel Customer Care at 1-800-645-3184 (9:00am - 5:00pm EST), or visit us on-line at www.quoizel.com.

# **PACKAGE CONTENTS**



# **MOUNTING HARDWARE**







Wire Connector вв х3



**Outlet Box Screw** 



Ceiling Canopy DD x 1





Fixture Chain















Your installation is now complete! Restore electricity and save this sheet for future reference.