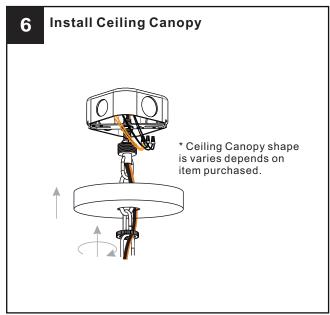

Use bulbs specified by the markings and/or labels on the fixture.

- For your safety, read instructions completely before beginning installation.
- If in doubt about electrical installation, consult a licensed electrician.
- Turn off electricity to fixture before replacing the bulb(s).

### **TOOLS REQUIRED**













# **CARE AND MAINTENANCE**

Wipe clean using soft, dry cloth or static duster. Always avoid using harsh chemicals and abrasives to clean fixture as they may damage the finish.

If you need further assistance call Quoizel Customer Care at 1-800-645-3184 (9:00am - 5:00pm EST), or visit us on-line at www.quoizel.com.

# **PACKAGE CONTENTS**



# **MOUNTING HARDWARE**







Wire Connector вв х3



**Outlet Box Screw** 



Ceiling Canopy DD x 1





Fixture Chain















Your installation is now complete! Restore electricity and save this sheet for future reference.