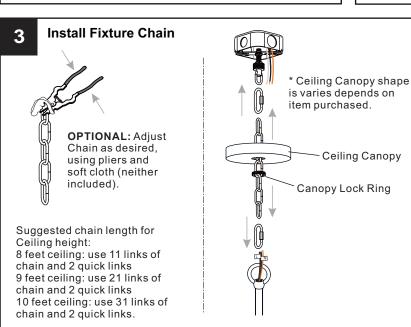

# **MOUNTING HARDWARE**

Wire Connector вв х3

**Outlet Box Screw** 

Ceiling Canopy DD x 1

Fixture Chain

Your installation is now complete! Restore electricity and save this sheet for future reference.