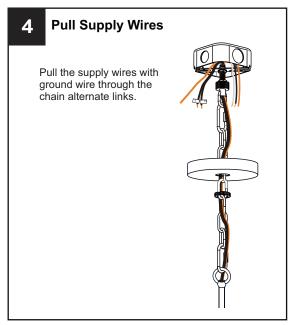

FIRE Use bulbs specified by the markings and/or labels on the fixture.

- For your safety, read instructions completely before beginning installation.
- If in doubt about electrical installation, consult a licensed electrician.
- Turn off electricity to fixture before replacing the bulb(s).

### **TOOLS REQUIRED**













# **CARE AND MAINTENANCE**

Wipe clean using soft, dry cloth or static duster. Always avoid using harsh chemicals and abrasives to clean fixture as they may damage the finish.

If you need further assistance call Quoizel Customer Care at 1-800-645-3184 (9:00am - 5:00pm EST), or visit us on-line at www.quoizel.com.

# **PACKAGE CONTENTS**



# **MOUNTING HARDWARE**







Wire Connector вв х3



**Outlet Box Screw** 



Ceiling Canopy DD x 1





Fixture Chain















Your installation is now complete! Restore electricity and save this sheet for future reference.