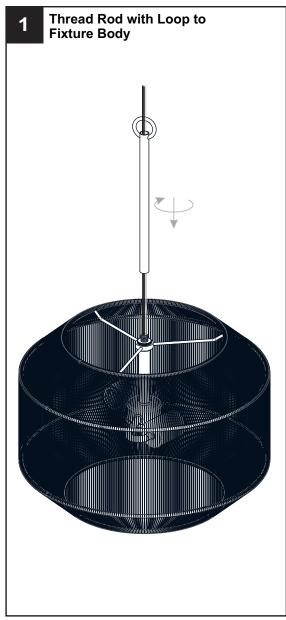

n fuse box.
- RISK OF FIRE Use bulbs specified by the markings and/or labels on the fixture.

- For your safety, read instructions completely before beginning installation.
- If in doubt about electrical installation, consult a licensed electrician.
- Turn off electricity to fixture before replacing the bulb(s).

#### **TOOLS REQUIRED**













### **CARE AND MAINTENANCE**

Wipe clean using soft, dry cloth or static duster. Always avoid using harsh chemicals and abrasives to clean fixture as they may damage

If you need further assistance call Quoizel Customer Care at 1-800-645-3184 (9:00am - 5:00pm EST), or visit us on-line at www.quoizel.com.

#### **PACKAGE CONTENTS**





B Fixture Body x 1

## **MOUNTING HARDWARE**

















**Outlet Box Screw** 



Ceiling Canopy DD



















Your installation is now complete! Restore electricity and save this sheet for future reference.