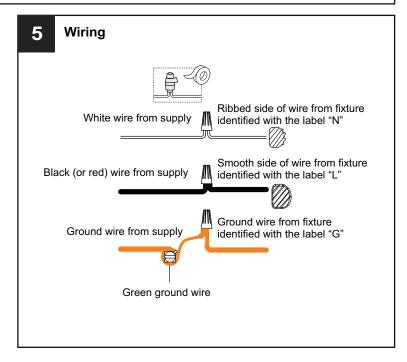

## **MOUNTING HARDWARE**

**Outlet Box Screw** 

Ceiling Canopy DD

Your installation is now complete! Restore electricity and save this sheet for future reference.