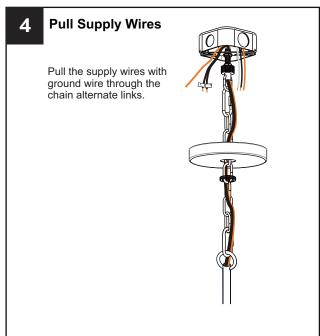

## **MOUNTING HARDWARE**

**Outlet Box Screw** 

Ceiling Canopy DD

Your installation is now complete! Restore electricity and save this sheet for future reference.