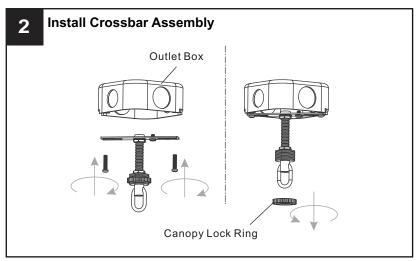

## **MOUNTING HARDWARE**

**Outlet Box Screw** 

Ceiling Canopy DD

Your installation is now complete! Restore electricity and save this sheet for future reference.