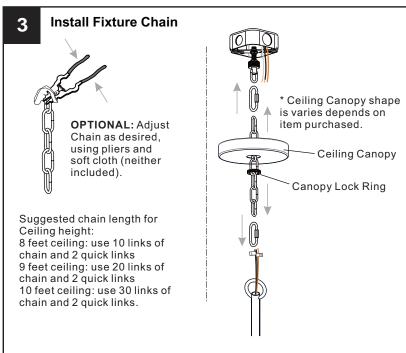

## **MOUNTING HARDWARE**

**Outlet Box Screw** 

Ceiling Canopy DD

Your installation is now complete! Restore electricity and save this sheet for future reference.