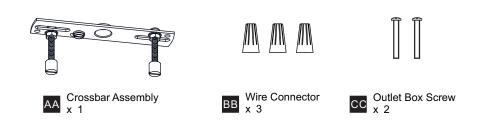

nning installation, turn off electricity at the circuit breaker box or the main fuse box.
- RISK OF FIRE Use bulbs specified by the markings and/or labels on the fixture.
- CAUTION
- For your safety, read instructions completely before beginning installation.
- If in doubt about electrical installation, consult a licensed electrician.
- Turn off electricity to fixture before replacing the bulb(s).

#### TOOLS REQUIRED



#### CARE AND MAINTENANCE

• Wipe clean using soft, dry cloth or static duster. Always avoid using harsh chemicals and abrasives to clean fixture as they may damage the finish.

If you need further assistance call Quoizel Customer Care at 1-800-645-3184 (9:00am - 5:00pm EST), or visit us on-line at www.quoizel.com.

#### **PACKAGE CONTENTS**



#### **MOUNTING HARDWARE**



### INSTALLATION



Your installation is now complete! Restore electricity and save this sheet for future reference.