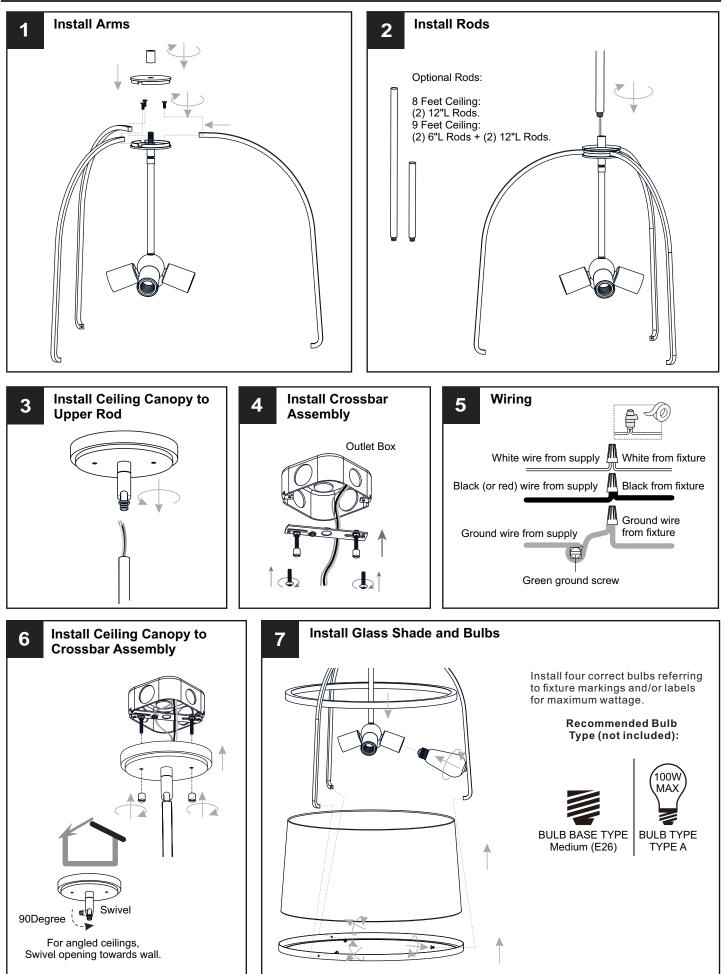

### INSTALLATION

Your installation is now complete! Restore electricity and save this sheet for future reference.