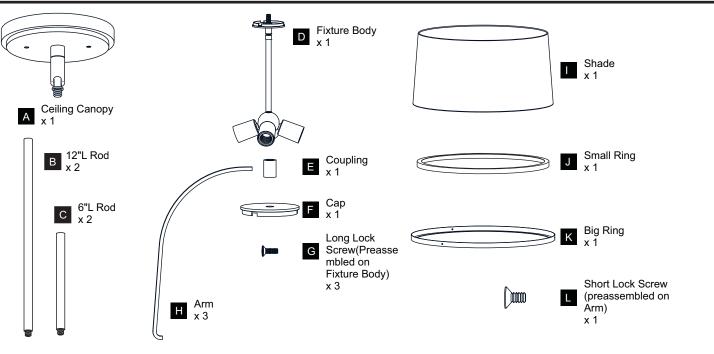

OF ELECTRIC SHOCK Before beginning installation, turn off electricity at the circuit breaker box or the main fuse box.
- RISK OF FIRE Use bulbs specified by the markings and/or labels on the fixture.
- CAUTION
- For your safety, read instructions completely before beginning installation.
- If in doubt about electrical installation, consult a licensed electrician.
- Turn off electricity to fixture before replacing the bulb(s).

#### TOOLS REQUIRED



#### CARE AND MAINTENANCE

• Wipe clean using soft, dry cloth or static duster. Always avoid using harsh chemicals and abrasives to clean fixture as they may damage the finish.

If you need further assistance call Quoizel Customer Care at 1-800-645-3184 (9:00am - 5:00pm EST), or visit us on-line at www.quoizel.com.

#### **PACKAGE CONTENTS**



#### **MOUNTING HARDWARE**



### INSTALLATION



Your installation is now complete! Restore electricity and save this sheet for future reference.