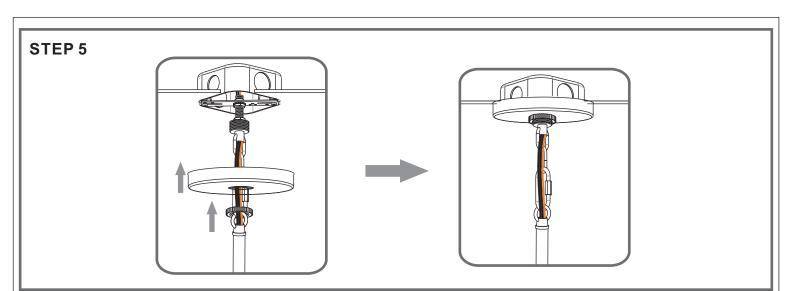

# Installation Guide For Style QP5193WT

# Tools Required

# LightSource



### 3BULBS REQUIRED BULBS NOT INCLUDED

# Fixture Height Adjustable 29.25" to 64.25"

## **⚠** Warnings and Cautions

Turn off the electricity at the circuit breaker before installation. Consult a licensed electrician if in doubt about installation.

Turn off power to the fixture and allow the bulbs to cool before replacing.

### **Package Contents**

**Preparation**: Identify and inspect all parts before beginning the installation.

Missing or damaged parts? Contact your original place of purchase.





# Table of Contents



Crossbar Assembly



Quick Link

STEP 3