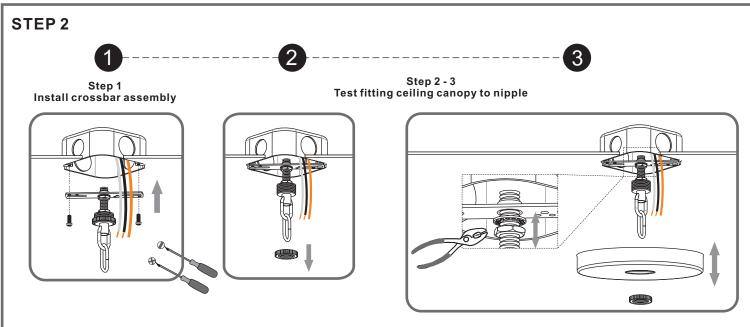

# Installation Guide For Style QP5193WT

# Tools Required

# LightSource



### 3BULBS REQUIRED BULBS NOT INCLUDED

# Fixture Height Adjustable 29.25" to 64.25"

## **⚠** Warnings and Cautions

Turn off the electricity at the circuit breaker before installation. Consult a licensed electrician if in doubt about installation.

Turn off power to the fixture and allow the bulbs to cool before replacing.

### **Package Contents**

**Preparation**: Identify and inspect all parts before beginning the installation.

Missing or damaged parts? Contact your original place of purchase.





# Table of Contents



Crossbar Assembly



Quick Link

STEP 3