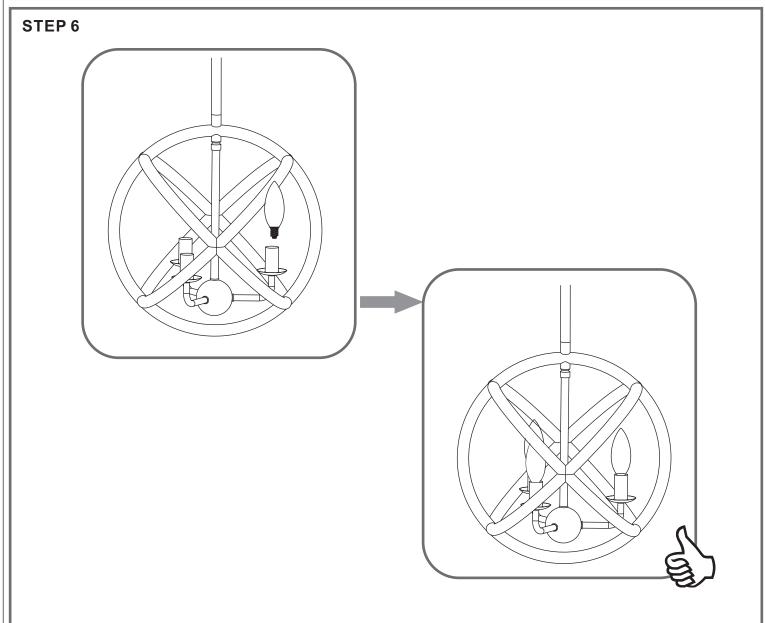

# Installation Guide For Style QP5193WT

# Tools Required

# LightSource



### 3BULBS REQUIRED BULBS NOT INCLUDED

# Fixture Height Adjustable 29.25" to 64.25"

## **⚠** Warnings and Cautions

Turn off the electricity at the circuit breaker before installation. Consult a licensed electrician if in doubt about installation.

Turn off power to the fixture and allow the bulbs to cool before replacing.

### **Package Contents**

**Preparation**: Identify and inspect all parts before beginning the installation.

Missing or damaged parts? Contact your original place of purchase.





# Table of Contents



Crossbar Assembly



Quick Link

STEP 3