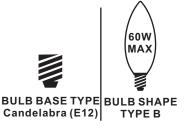

# Installation Guide For Style QP5193WT

# Tools Required

# LightSource



### 3BULBS REQUIRED BULBS NOT INCLUDED

# Fixture Height Adjustable 29.25" to 64.25"

## **⚠** Warnings and Cautions

Turn off the electricity at the circuit breaker before installation. Consult a licensed electrician if in doubt about installation.

Turn off power to the fixture and allow the bulbs to cool before replacing.

### **Package Contents**

**Preparation**: Identify and inspect all parts before beginning the installation.

Missing or damaged parts? Contact your original place of purchase.





# Table of Contents



Crossbar Assembly



Quick Link

STEP 3