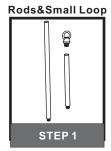

# Installation Guide For Style QP5193WT

# Tools Required

# LightSource



### 3BULBS REQUIRED BULBS NOT INCLUDED

# Fixture Height Adjustable 29.25" to 64.25"

## **⚠** Warnings and Cautions

Turn off the electricity at the circuit breaker before installation. Consult a licensed electrician if in doubt about installation.

Turn off power to the fixture and allow the bulbs to cool before replacing.

### **Package Contents**

**Preparation**: Identify and inspect all parts before beginning the installation.

Missing or damaged parts? Contact your original place of purchase.





# Table of Contents



Crossbar Assembly



Quick Link

STEP 3