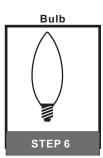

# Installation Guide For Style QP5193WT

# Tools Required

# LightSource



### 3BULBS REQUIRED BULBS NOT INCLUDED

# Fixture Height Adjustable 29.25" to 64.25"

## **⚠** Warnings and Cautions

Turn off the electricity at the circuit breaker before installation. Consult a licensed electrician if in doubt about installation.

Turn off power to the fixture and allow the bulbs to cool before replacing.

### **Package Contents**

**Preparation**: Identify and inspect all parts before beginning the installation.

Missing or damaged parts? Contact your original place of purchase.





# Table of Contents



Crossbar Assembly



Quick Link

STEP 3