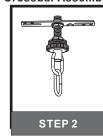

# Installation Guide For Style QP5193WT

# Tools Required

# LightSource



### 3BULBS REQUIRED BULBS NOT INCLUDED

# Fixture Height Adjustable 29.25" to 64.25"

## **⚠** Warnings and Cautions

Turn off the electricity at the circuit breaker before installation. Consult a licensed electrician if in doubt about installation.

Turn off power to the fixture and allow the bulbs to cool before replacing.

### **Package Contents**

**Preparation**: Identify and inspect all parts before beginning the installation.

Missing or damaged parts? Contact your original place of purchase.





# Table of Contents



Crossbar Assembly



Quick Link

STEP 3