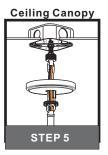

# Installation Guide For Style QP5193WT

# Tools Required

# LightSource



### 3BULBS REQUIRED BULBS NOT INCLUDED

# Fixture Height Adjustable 29.25" to 64.25"

## **⚠** Warnings and Cautions

Turn off the electricity at the circuit breaker before installation. Consult a licensed electrician if in doubt about installation.

Turn off power to the fixture and allow the bulbs to cool before replacing.

### **Package Contents**

**Preparation**: Identify and inspect all parts before beginning the installation.

Missing or damaged parts? Contact your original place of purchase.





# Table of Contents



Crossbar Assembly



Quick Link

STEP 3