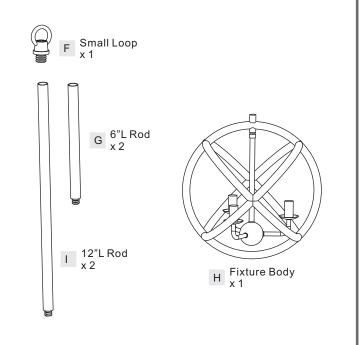

### **Package Contents**

**Preparation**: Identify and inspect all parts before beginning the installation.

Missing or damaged parts? Contact your original place of purchase.