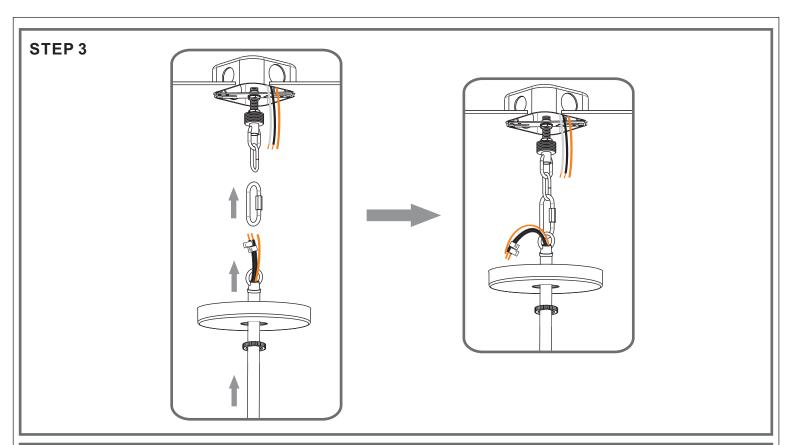

# Installation Guide For Style QP5193WT

# Tools Required

# LightSource



### 3BULBS REQUIRED BULBS NOT INCLUDED

# Fixture Height Adjustable 29.25" to 64.25"

## **⚠** Warnings and Cautions

Turn off the electricity at the circuit breaker before installation. Consult a licensed electrician if in doubt about installation.

Turn off power to the fixture and allow the bulbs to cool before replacing.

### **Package Contents**

**Preparation**: Identify and inspect all parts before beginning the installation.

Missing or damaged parts? Contact your original place of purchase.





# Table of Contents



Crossbar Assembly



Quick Link

STEP 3