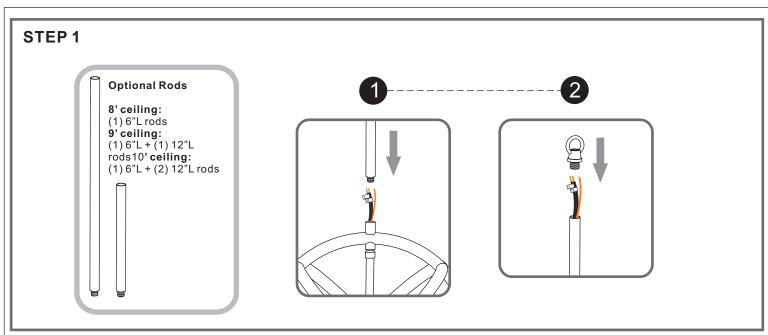

# Installation Guide For Style QP5193WT

# Tools Required

# LightSource



### 3BULBS REQUIRED BULBS NOT INCLUDED

# Fixture Height Adjustable 29.25" to 64.25"

## **⚠** Warnings and Cautions

Turn off the electricity at the circuit breaker before installation. Consult a licensed electrician if in doubt about installation.

Turn off power to the fixture and allow the bulbs to cool before replacing.

### **Package Contents**

**Preparation**: Identify and inspect all parts before beginning the installation.

Missing or damaged parts? Contact your original place of purchase.





# Table of Contents



Crossbar Assembly



Quick Link

STEP 3