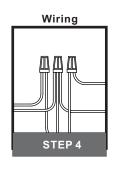

# Installation Guide For Style QP5193WT

# Tools Required

# LightSource



### 3BULBS REQUIRED BULBS NOT INCLUDED

# Fixture Height Adjustable 29.25" to 64.25"

## **⚠** Warnings and Cautions

Turn off the electricity at the circuit breaker before installation. Consult a licensed electrician if in doubt about installation.

Turn off power to the fixture and allow the bulbs to cool before replacing.

### **Package Contents**

**Preparation**: Identify and inspect all parts before beginning the installation.

Missing or damaged parts? Contact your original place of purchase.





# Table of Contents



Crossbar Assembly



Quick Link

STEP 3