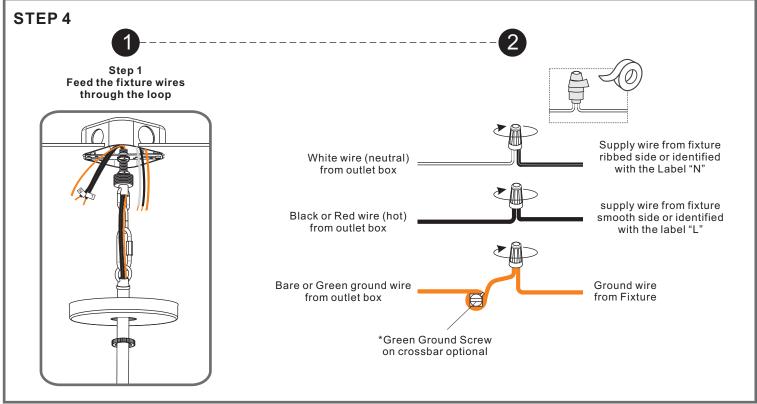

## **⚠** Warnings and Cautions

Turn off the electricity at the circuit breaker before installation. Consult a licensed electrician if in doubt about installation.

Turn off power to the fixture and allow the bulbs to cool before replacing.