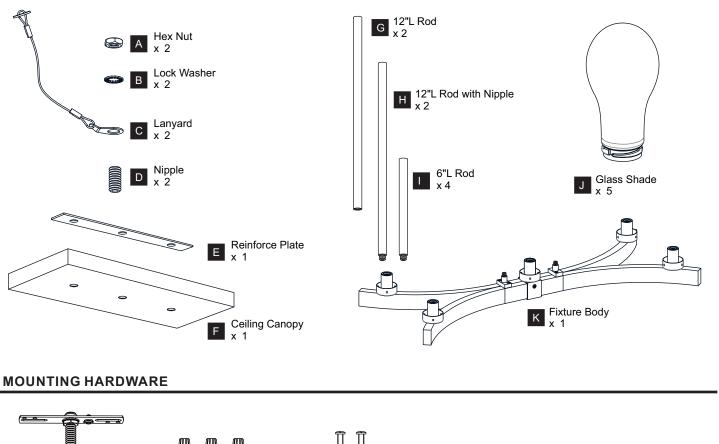

TRIC SHOCK Before beginning installation, turn off electricity at the circuit breaker box or the main fuse box.
- RISK OF FIRE Use bulbs specified by the markings and/or labels on the fixture.

#### CAUTION

- · For your safety, read instructions completely before beginning installation.
- If in doubt about electrical installation, consult a licensed electrician.
- Turn off electricity to fixture before replacing the bulb(s).

#### **TOOLS REQUIRED**



### **CARE AND MAINTENANCE**

• Wipe clean using soft, dry cloth or static duster. Always avoid using harsh chemicals and abrasives to clean fixture as they may damage the finish.

If you need further assistance call Quoizel Customer Care at 1-800-645-3184 (9:00am - 5:00pm EST), or visit us on-line at www.quoizel.com.

## PACKAGE CONTENTS



## INSTALLATION



Your installation is now complete! Restore electricity and save this sheet for future reference.