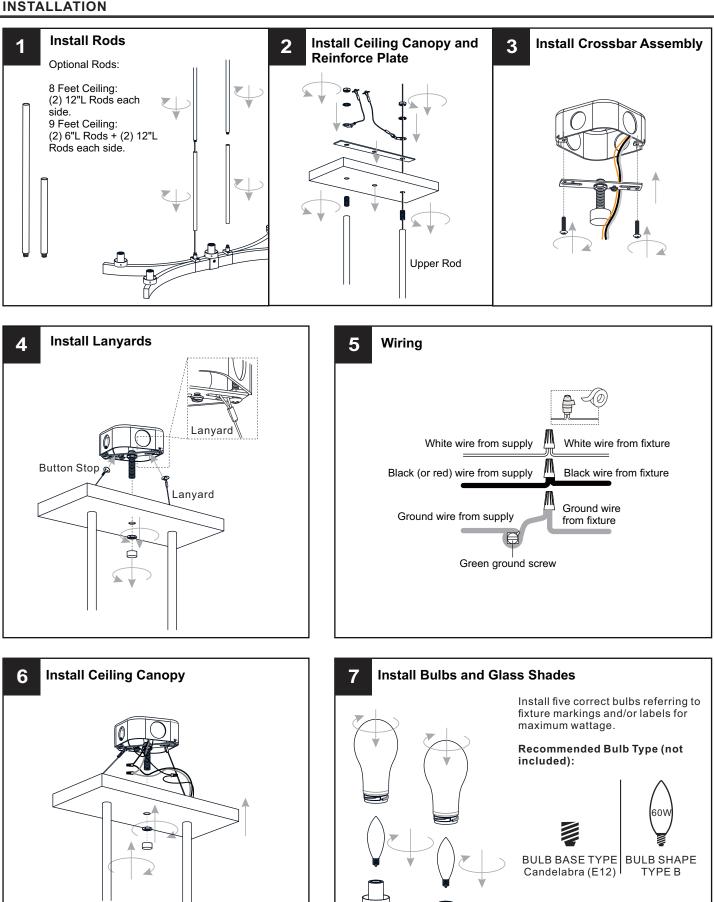

## INSTALLATION

Your installation is now complete! Restore electricity and save this sheet for future reference.