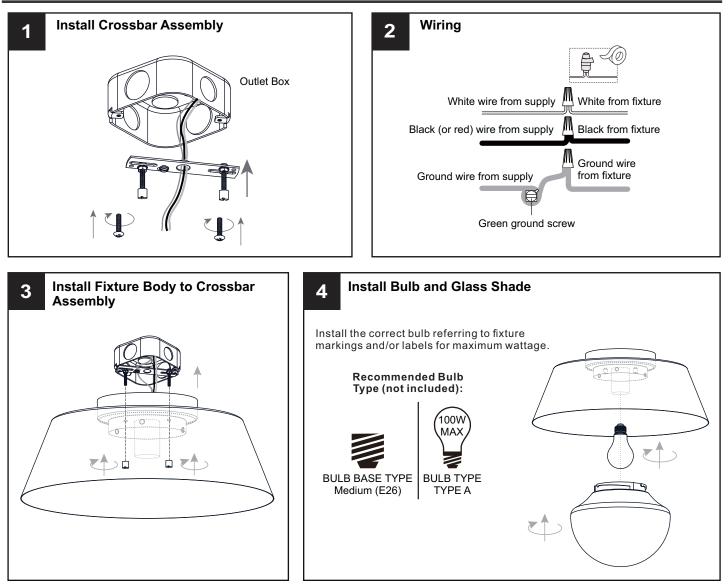

## INSTALLATION

Your installation is now complete! Restore electricity and save this sheet for future reference.