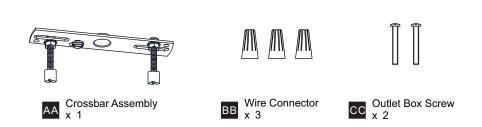

ing installation, turn off electricity at the circuit breaker box or the main fuse box.
- RISK OF FIRE Use bulbs specified by the markings and/or labels on the fixture.
- CAUTION
- For your safety, read instructions completely before beginning installation.
- If in doubt about electrical installation, consult a licensed electrician.
- Turn off electricity to fixture before replacing the bulb(s).

#### **TOOLS REQUIRED**



### **CARE AND MAINTENANCE**

• Wipe clean using soft, dry cloth or static duster. Always avoid using harsh chemicals and abrasives to clean fixture as they may damage the finish.

If you need further assistance call Quoizel Customer Care at 1-800-645-3184 (9:00am - 5:00pm EST), or visit us on-line at www.quoizel.com.

### PACKAGE CONTENTS



#### **MOUNTING HARDWARE**



## INSTALLATION



Your installation is now complete! Restore electricity and save this sheet for future reference.