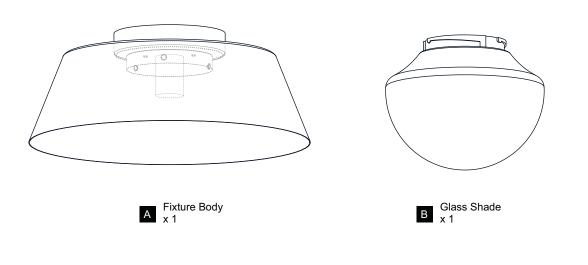

F ELECTRIC SHOCK Before beginning installation, turn off electricity at the circuit breaker box or the main fuse box.
- RISK OF FIRE Use bulbs specified by the markings and/or labels on the fixture.
- CAUTION
- For your safety, read instructions completely before beginning installation.
- If in doubt about electrical installation, consult a licensed electrician.
- Turn off electricity to fixture before replacing the bulb(s).

#### **TOOLS REQUIRED**



### **CARE AND MAINTENANCE**

• Wipe clean using soft, dry cloth or static duster. Always avoid using harsh chemicals and abrasives to clean fixture as they may damage the finish.

If you need further assistance call Quoizel Customer Care at 1-800-645-3184 (9:00am - 5:00pm EST), or visit us on-line at www.quoizel.com.

### PACKAGE CONTENTS



#### **MOUNTING HARDWARE**



## INSTALLATION



Your installation is now complete! Restore electricity and save this sheet for future reference.