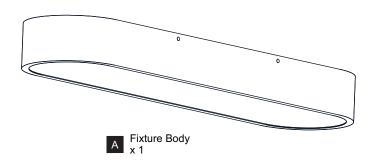

off electricity at the circuit breaker box or the main fuse box.

#### CAUTION

- For your safety, read instructions completely before beginning installation.
- If in doubt about electrical installation, consult a licensed electrician.

## **TOOLS REQUIRED**











| Ratings | 120Vac, 60Hz |         |
|---------|--------------|---------|
|         | Model No.    | Wattage |
|         | QFL6155BN    | 28W     |
|         | QFL6155MBK   | 28W     |

# **CARE AND MAINTENANCE**

• Wipe clean using soft, dry cloth or static duster. Always avoid using harsh chemicals and abrasives to clean fixture as they may damage the finish.

If you need further assistance call Quoizel Customer Care at 1-800-645-3184 (9:00am - 5:00pm EST), or visit us on-line at www.quoizel.com.

# **PACKAGE CONTENTS**



## **MOUNTING HARDWARE**















Outlet Box Screw







Your installation is now complete! Restore electricity and save this sheet for future reference.