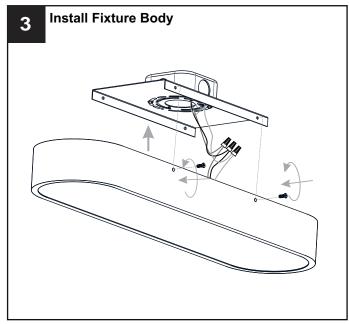

## **MOUNTING HARDWARE**

Outlet Box Screw

Your installation is now complete! Restore electricity and save this sheet for future reference.