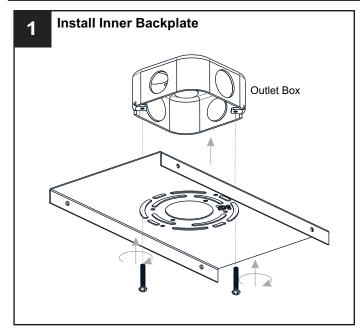

## **MOUNTING HARDWARE**

Outlet Box Screw

Your installation is now complete! Restore electricity and save this sheet for future reference.