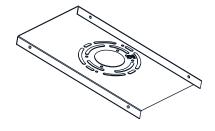

uit breaker box or the main fuse box.

#### CAUTION

- For your safety, read instructions completely before beginning installation.
- If in doubt about electrical installation, consult a licensed electrician.

## **TOOLS REQUIRED**











| Ratings | 120Vac, 60Hz |         |
|---------|--------------|---------|
|         | Model No.    | Wattage |
|         | QFL6155BN    | 28W     |
|         | QFL6155MBK   | 28W     |

# **CARE AND MAINTENANCE**

• Wipe clean using soft, dry cloth or static duster. Always avoid using harsh chemicals and abrasives to clean fixture as they may damage the finish.

If you need further assistance call Quoizel Customer Care at 1-800-645-3184 (9:00am - 5:00pm EST), or visit us on-line at www.quoizel.com.

# **PACKAGE CONTENTS**



## **MOUNTING HARDWARE**















Outlet Box Screw







Your installation is now complete! Restore electricity and save this sheet for future reference.