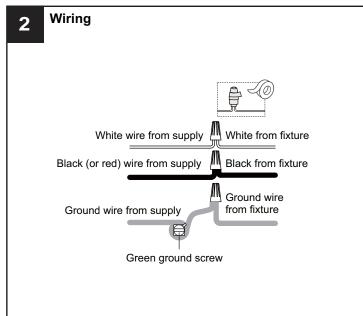

## **MOUNTING HARDWARE**

Outlet Box Screw

Your installation is now complete! Restore electricity and save this sheet for future reference.