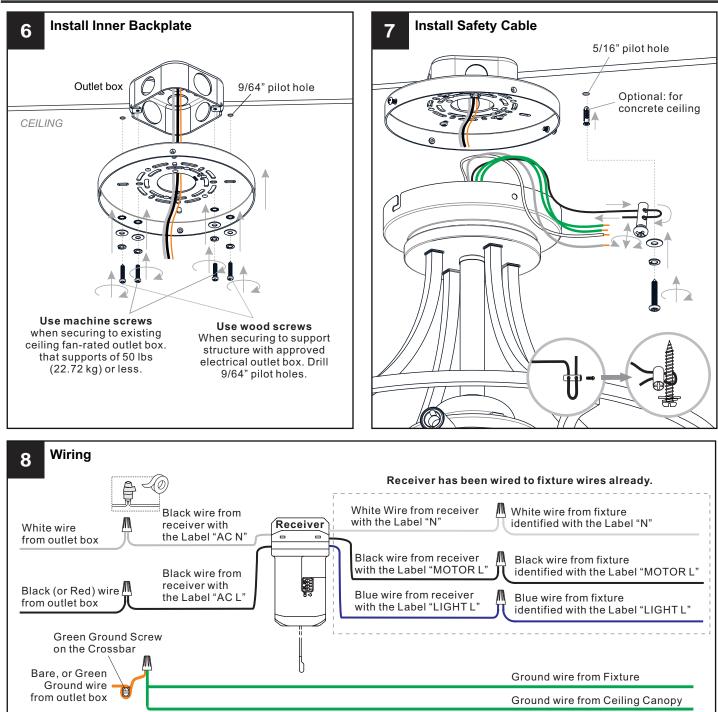

f in doubt about electrical installation, consult a licensed electrician.
- Disconnect fixture from the power source before replacing bulbs or cleaning. Make sure the bulbs are given sufficient time to cool be before removing.

### **TOOLS REQUIRED**



### CARE AND MAINTENANCE

• Wipe clean using soft, dry cloth or static duster. Always avoid using harsh chemicals and abrasives to clean fixture as they may damage the finish.

If you need further assistance call Quoizel Customer Care at 1-800-645-3184 (9:00am - 5:00pm EST), or visit us on-line at www.quoizel.com.

# PACKAGE CONTENTS



# PACKAGE CONTENTS (PARTS BAG 2)

# Image: Spring Washer x 1 Image: Flat Washer x 1 Image: Spring Washer x 1 Image: Washer x 1</t

# PACKAGE CONTENTS (PARTS BAG 3)



# INSTALLATION







### INSTALLATION





Your installation is now complete! Restore electricity and save this sheet for future reference.