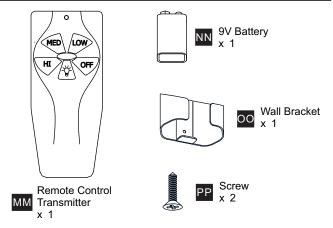

pletely before beginning installation.
- If in doubt about electrical installation, consult a licensed electrician.
- Disconnect fixture from the power source before replacing bulbs or cleaning. Make sure the bulbs are given sufficient time to cool be before removing.

### **TOOLS REQUIRED**



### CARE AND MAINTENANCE

• Wipe clean using soft, dry cloth or static duster. Always avoid using harsh chemicals and abrasives to clean fixture as they may damage the finish.

If you need further assistance call Quoizel Customer Care at 1-800-645-3184 (9:00am - 5:00pm EST), or visit us on-line at www.quoizel.com.

# PACKAGE CONTENTS



# PACKAGE CONTENTS (PARTS BAG 2)

# Image: Spring Washer x 1 Image: Flat Washer x 1 Image: Spring Washer x 1 Image: Washer x 1</t

# PACKAGE CONTENTS (PARTS BAG 3)



# INSTALLATION







### INSTALLATION





Your installation is now complete! Restore electricity and save this sheet for future reference.