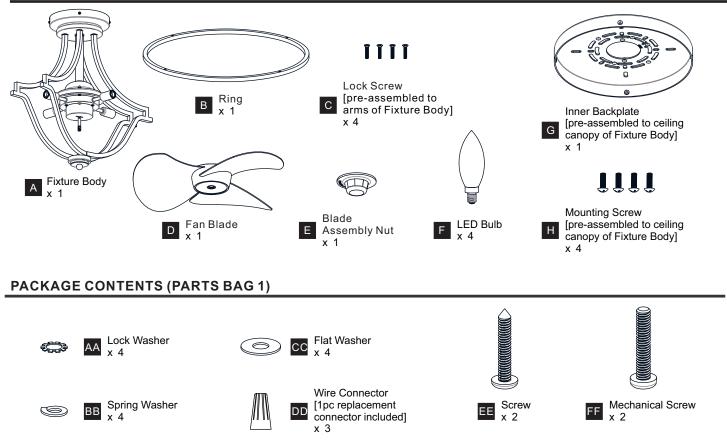

- · use only with light kits marked suitable for use in damp locations.
- This unit weighs 4.9 kg (10.78 lbs).

### CAUTION

- · For your safety, read instructions completely before beginning installation.
- If in doubt about electrical installation, consult a licensed electrician.
- Disconnect fixture from the power source before replacing bulbs or cleaning. Make sure the bulbs are given sufficient time to cool be before removing.

### **TOOLS REQUIRED**



### CARE AND MAINTENANCE

• Wipe clean using soft, dry cloth or static duster. Always avoid using harsh chemicals and abrasives to clean fixture as they may damage the finish.

If you need further assistance call Quoizel Customer Care at 1-800-645-3184 (9:00am - 5:00pm EST), or visit us on-line at www.quoizel.com.

# PACKAGE CONTENTS



# PACKAGE CONTENTS (PARTS BAG 2)

# Image: Spring Washer x 1 Image: Flat Washer x 1 Image: Spring Washer x 1 Image: Washer x 1</t

# PACKAGE CONTENTS (PARTS BAG 3)



# INSTALLATION







### INSTALLATION





Your installation is now complete! Restore electricity and save this sheet for future reference.