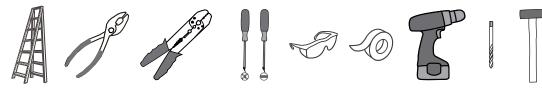

and re-tightened where necessary, before installation.
- After making the wire connections, the wires should be spread apart with the grounded conductor and the equipment-grounding conductor on one side of the outlet box and the ungrounded conductor on the other side of the outlet box.
- Suitable for use with solid-state speed controls.
- · use only with light kits marked suitable for use in damp locations.
- This unit weighs 4.9 kg (10.78 lbs).

### CAUTION

- · For your safety, read instructions completely before beginning installation.
- If in doubt about electrical installation, consult a licensed electrician.
- Disconnect fixture from the power source before replacing bulbs or cleaning. Make sure the bulbs are given sufficient time to cool be before removing.

### **TOOLS REQUIRED**



### CARE AND MAINTENANCE

• Wipe clean using soft, dry cloth or static duster. Always avoid using harsh chemicals and abrasives to clean fixture as they may damage the finish.

If you need further assistance call Quoizel Customer Care at 1-800-645-3184 (9:00am - 5:00pm EST), or visit us on-line at www.quoizel.com.

# PACKAGE CONTENTS



# PACKAGE CONTENTS (PARTS BAG 2)

# Image: Spring Washer x 1 Image: Flat Washer x 1 Image: Spring Washer x 1 Image: Washer x 1</t

# PACKAGE CONTENTS (PARTS BAG 3)



# INSTALLATION







### INSTALLATION





Your installation is now complete! Restore electricity and save this sheet for future reference.