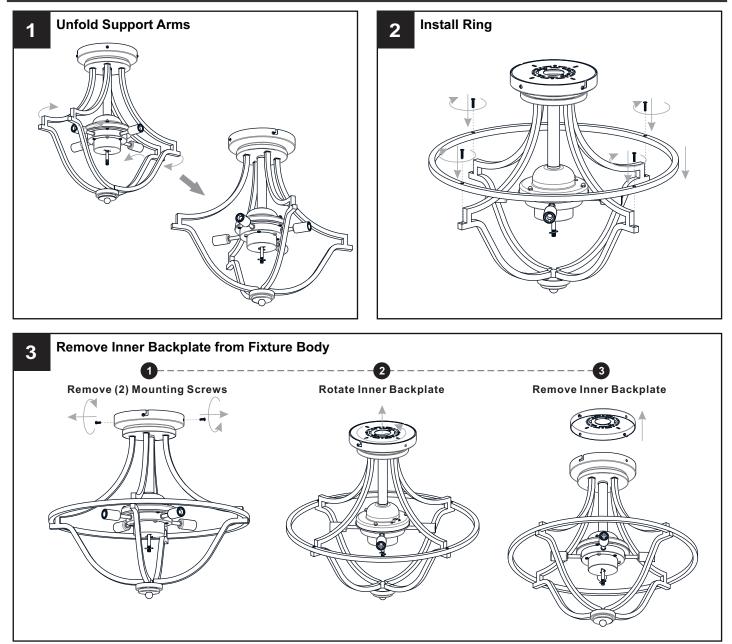

inning installation.
- If in doubt about electrical installation, consult a licensed electrician.
- Disconnect fixture from the power source before replacing bulbs or cleaning. Make sure the bulbs are given sufficient time to cool be before removing.

### **TOOLS REQUIRED**



### CARE AND MAINTENANCE

• Wipe clean using soft, dry cloth or static duster. Always avoid using harsh chemicals and abrasives to clean fixture as they may damage the finish.

If you need further assistance call Quoizel Customer Care at 1-800-645-3184 (9:00am - 5:00pm EST), or visit us on-line at www.quoizel.com.

# PACKAGE CONTENTS



# PACKAGE CONTENTS (PARTS BAG 2)

# Image: Spring Washer x 1 Image: Flat Washer x 1 Image: Spring Washer x 1 Image: Washer x 1</t

# PACKAGE CONTENTS (PARTS BAG 3)



# INSTALLATION







### INSTALLATION





Your installation is now complete! Restore electricity and save this sheet for future reference.