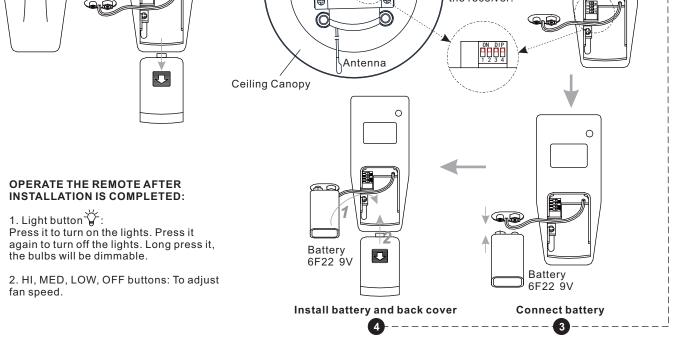

ng installation.
- If in doubt about electrical installation, consult a licensed electrician.
- Disconnect fixture from the power source before replacing bulbs or cleaning. Make sure the bulbs are given sufficient time to cool be before removing.

### **TOOLS REQUIRED**



### CARE AND MAINTENANCE

• Wipe clean using soft, dry cloth or static duster. Always avoid using harsh chemicals and abrasives to clean fixture as they may damage the finish.

If you need further assistance call Quoizel Customer Care at 1-800-645-3184 (9:00am - 5:00pm EST), or visit us on-line at www.quoizel.com.

# PACKAGE CONTENTS



# PACKAGE CONTENTS (PARTS BAG 2)

# Image: Spring Washer x 1 Image: Flat Washer x 1 Image: Spring Washer x 1 Image: Washer x 1</t

# PACKAGE CONTENTS (PARTS BAG 3)



# INSTALLATION







### INSTALLATION





Your installation is now complete! Restore electricity and save this sheet for future reference.