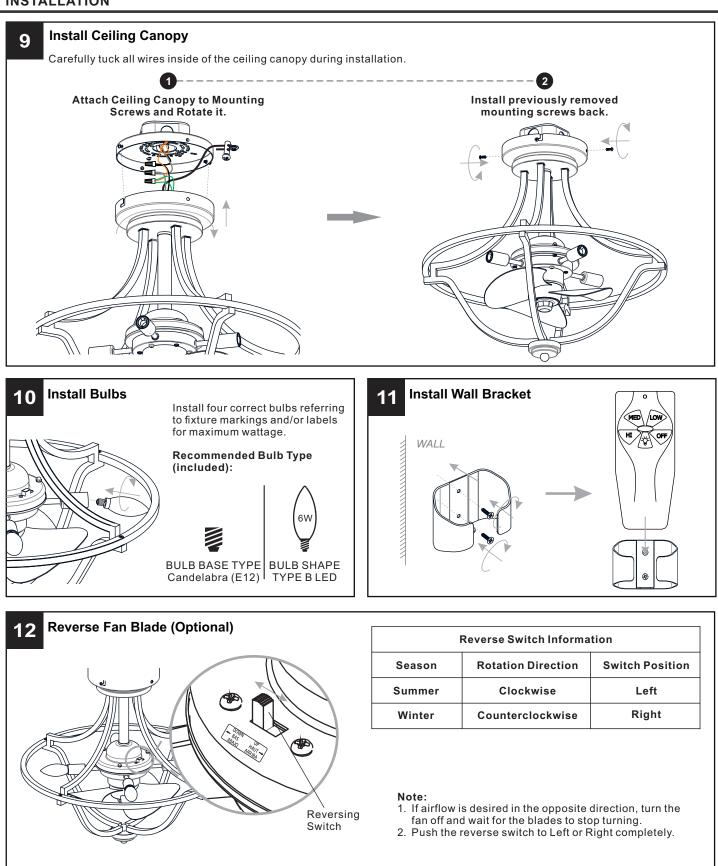

# INSTALLATION

### INSTALLATION

Your installation is now complete! Restore electricity and save this sheet for future reference.