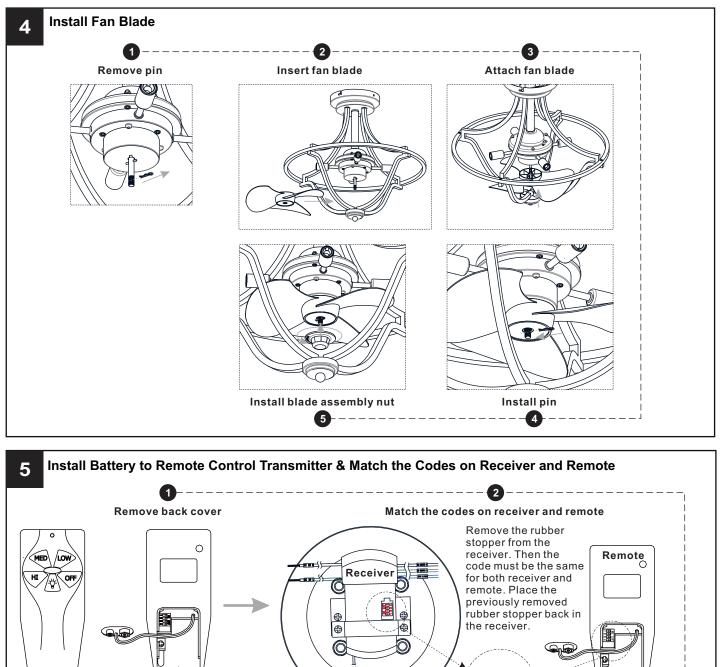

ning installation.
- If in doubt about electrical installation, consult a licensed electrician.
- Disconnect fixture from the power source before replacing bulbs or cleaning. Make sure the bulbs are given sufficient time to cool be before removing.

### **TOOLS REQUIRED**



### CARE AND MAINTENANCE

• Wipe clean using soft, dry cloth or static duster. Always avoid using harsh chemicals and abrasives to clean fixture as they may damage the finish.

If you need further assistance call Quoizel Customer Care at 1-800-645-3184 (9:00am - 5:00pm EST), or visit us on-line at www.quoizel.com.

# PACKAGE CONTENTS



# PACKAGE CONTENTS (PARTS BAG 2)

# Image: Spring Washer x 1 Image: Flat Washer x 1 Image: Spring Washer x 1 Image: Washer x 1</t

# PACKAGE CONTENTS (PARTS BAG 3)



# INSTALLATION







### INSTALLATION





Your installation is now complete! Restore electricity and save this sheet for future reference.