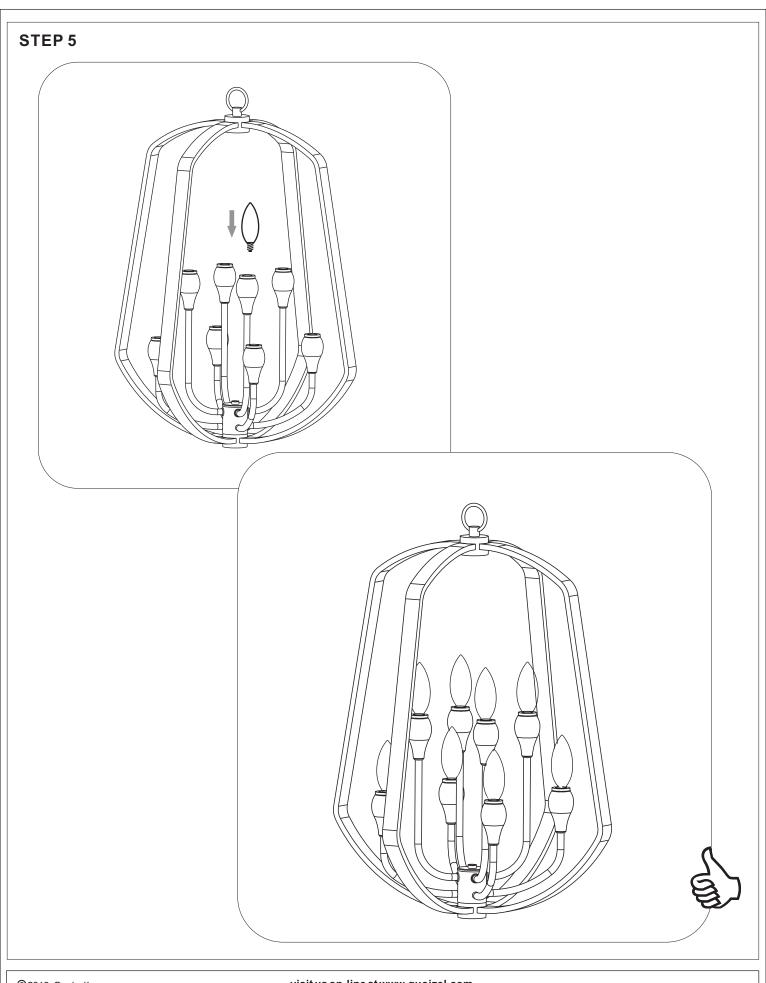

# Installation Guide For Style QF5227WT

# **Tools Required**

# **Light Source**



8 BULBS REQUIRED BULBSNOTINCLUDED

# Fixture Height Adjustable 33.5" to 129.5"

# $oldsymbol{\Delta}$ Warnings and Cautions

Turn off the electricity at the circuit breaker before installation. Consult a licensed electrician if in doubt about installation.

Turn off power to the fixture and allow the bulbs to cool before replacing.

### **Package Contents**

Preparation: Identify and inspect all parts before beginning the installation.

Missing or damaged parts? Contact your original place of purchase.







## Table of Contents



**Crossbar Assembly** 



**Fixture Chain** STEP 3