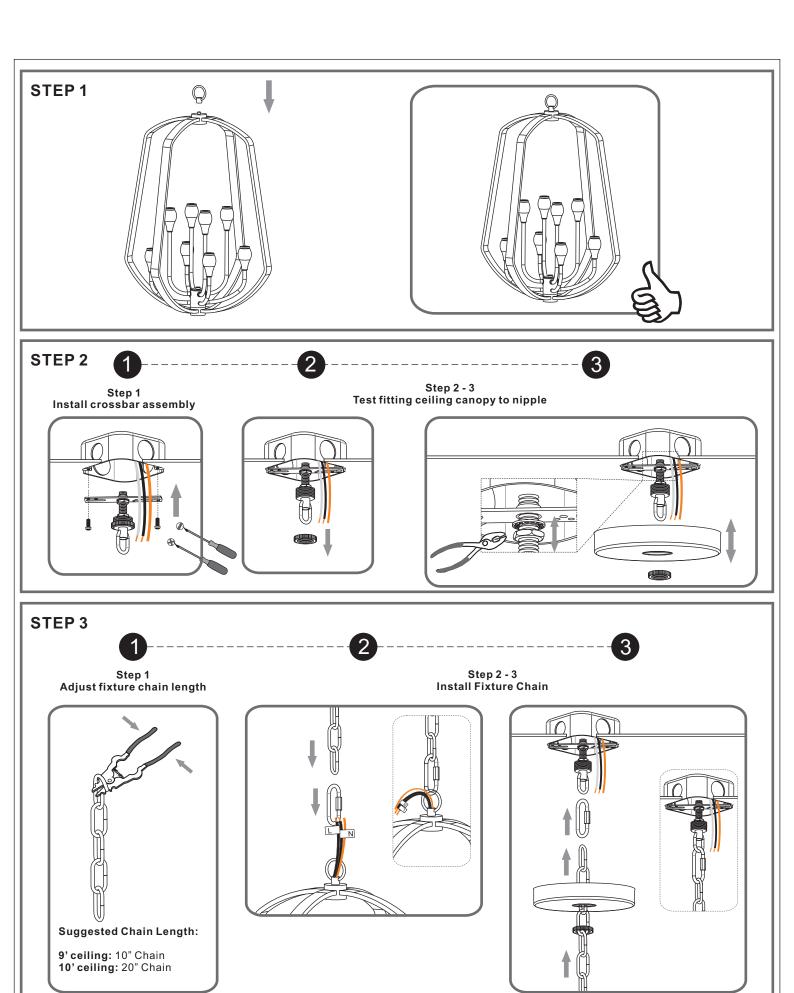

# Installation Guide For Style QF5227WT

# **Tools Required**

# **Light Source**



8 BULBS REQUIRED BULBSNOTINCLUDED

# Fixture Height Adjustable 33.5" to 129.5"

# $oldsymbol{\Delta}$ Warnings and Cautions

Turn off the electricity at the circuit breaker before installation. Consult a licensed electrician if in doubt about installation.

Turn off power to the fixture and allow the bulbs to cool before replacing.

### **Package Contents**

Preparation: Identify and inspect all parts before beginning the installation.

Missing or damaged parts? Contact your original place of purchase.







## Table of Contents



**Crossbar Assembly** 



**Fixture Chain** STEP 3