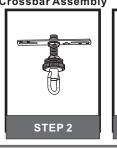

# Installation Guide For Style QF5227WT

# **Tools Required**

# **Light Source**



8 BULBS REQUIRED BULBSNOTINCLUDED

# Fixture Height Adjustable 33.5" to 129.5"

# $oldsymbol{\Delta}$ Warnings and Cautions

Turn off the electricity at the circuit breaker before installation. Consult a licensed electrician if in doubt about installation.

Turn off power to the fixture and allow the bulbs to cool before replacing.

### **Package Contents**

Preparation: Identify and inspect all parts before beginning the installation.

Missing or damaged parts? Contact your original place of purchase.







## Table of Contents



**Crossbar Assembly** 



**Fixture Chain** STEP 3