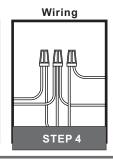

# Installation Guide For Style QF5227WT

# **Tools Required**

# **Light Source**



8 BULBS REQUIRED BULBSNOTINCLUDED

# Fixture Height Adjustable 33.5" to 129.5"

# $oldsymbol{\Delta}$ Warnings and Cautions

Turn off the electricity at the circuit breaker before installation. Consult a licensed electrician if in doubt about installation.

Turn off power to the fixture and allow the bulbs to cool before replacing.

### **Package Contents**

Preparation: Identify and inspect all parts before beginning the installation.

Missing or damaged parts? Contact your original place of purchase.







## Table of Contents



**Crossbar Assembly** 



**Fixture Chain** STEP 3