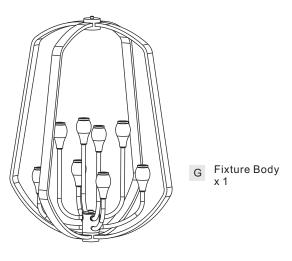

### **Package Contents**

Preparation: Identify and inspect all parts before beginning the installation.

Missing or damaged parts? Contact your original place of purchase.