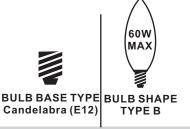

# Installation Guide For Style QF5227WT

# **Tools Required**

# **Light Source**



8 BULBS REQUIRED BULBSNOTINCLUDED

# Fixture Height Adjustable 33.5" to 129.5"

# $oldsymbol{\Delta}$ Warnings and Cautions

Turn off the electricity at the circuit breaker before installation. Consult a licensed electrician if in doubt about installation.

Turn off power to the fixture and allow the bulbs to cool before replacing.

### **Package Contents**

Preparation: Identify and inspect all parts before beginning the installation.

Missing or damaged parts? Contact your original place of purchase.







## Table of Contents



**Crossbar Assembly** 



**Fixture Chain** STEP 3