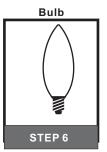

# Installation Guide For Style QF5227WT

# **Tools Required**

# **Light Source**



8 BULBS REQUIRED BULBSNOTINCLUDED

# Fixture Height Adjustable 33.5" to 129.5"

# $oldsymbol{\Delta}$ Warnings and Cautions

Turn off the electricity at the circuit breaker before installation. Consult a licensed electrician if in doubt about installation.

Turn off power to the fixture and allow the bulbs to cool before replacing.

### **Package Contents**

Preparation: Identify and inspect all parts before beginning the installation.

Missing or damaged parts? Contact your original place of purchase.







## Table of Contents



**Crossbar Assembly** 



**Fixture Chain** STEP 3