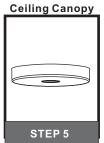

# Installation Guide For Style QF5227WT

# **Tools Required**

# **Light Source**



8 BULBS REQUIRED BULBSNOTINCLUDED

# Fixture Height Adjustable 33.5" to 129.5"

# $oldsymbol{\Delta}$ Warnings and Cautions

Turn off the electricity at the circuit breaker before installation. Consult a licensed electrician if in doubt about installation.

Turn off power to the fixture and allow the bulbs to cool before replacing.

### **Package Contents**

Preparation: Identify and inspect all parts before beginning the installation.

Missing or damaged parts? Contact your original place of purchase.







## Table of Contents



**Crossbar Assembly** 



**Fixture Chain** STEP 3