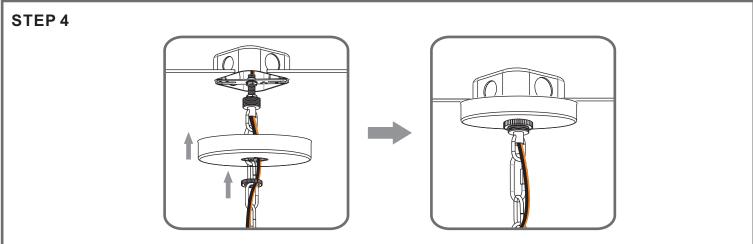

# Installation Guide For Style QF5227WT

# **Tools Required**

# **Light Source**



8 BULBS REQUIRED BULBSNOTINCLUDED

# Fixture Height Adjustable 33.5" to 129.5"

# $oldsymbol{\Delta}$ Warnings and Cautions

Turn off the electricity at the circuit breaker before installation. Consult a licensed electrician if in doubt about installation.

Turn off power to the fixture and allow the bulbs to cool before replacing.

### **Package Contents**

Preparation: Identify and inspect all parts before beginning the installation.

Missing or damaged parts? Contact your original place of purchase.







## Table of Contents



**Crossbar Assembly** 



**Fixture Chain** STEP 3