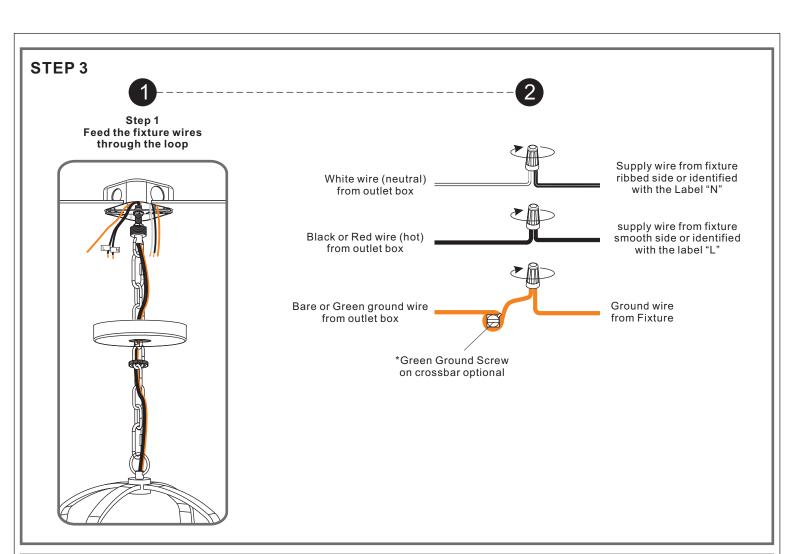

# $oldsymbol{\Delta}$ Warnings and Cautions

Turn off the electricity at the circuit breaker before installation. Consult a licensed electrician if in doubt about installation.

Turn off power to the fixture and allow the bulbs to cool before replacing.