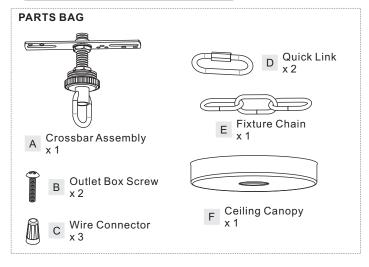

### **Package Contents**

Preparation: Identify and inspect all parts before beginning the installation.

Missing or damaged parts? Contact your original place of purchase.